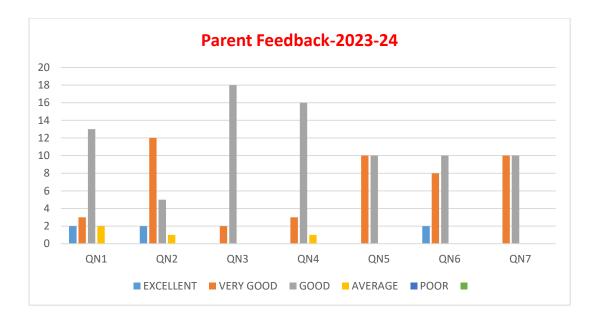

#### 2023-24

| S.No | Questionnaire                                                                                                            | Excellent | Very<br>Good | Good | Average | Poor |
|------|--------------------------------------------------------------------------------------------------------------------------|-----------|--------------|------|---------|------|
| 1    | How is the ambience of the college with respect to the facilities given to your children                                 | 2         | 3            | 13   | 2       | 0    |
| 2    | Do you think that the college<br>environment is conducive for<br>the overall development of<br>your children?            | 2         | 12           | 5    | 1       | 0    |
| 3    | Is your children happy with the<br>hostel facilities?                                                                    | 0         | 2            | 18   | 0       | 0    |
| 4    | Is your children given enough<br>exposure as far as career<br>orientation is concerned?                                  | 0         | 3            | 16   | 1       | 0    |
| 5    | Is the environment of the<br>college congenial for the<br>children to discuss their<br>problem                           | 0         | 10           | 10   | 0       | 0    |
| 6    | Are the authorities easily<br>approachable regarding any<br>queries?                                                     | 2         | 8            | 10   | 0       | 0    |
| 7    | Are you satisfied with the<br>communication at the college<br>end regarding the overall<br>performance of your children? | 0         | 10           | 10   | 0       | 0    |

#### Analysis

The feedback indicates a positive perception of the college but highlights areas for improvement. By implementing these actions, we aim to elevate the overall experience for students and parents, ensuring continued satisfaction and growth. The majority of parents rated the college's ambience and facilities as better. However, some parents found it to be average, indicating some room for improvement. Most parents feel the college environment supports their children's overall development well, with only a few parents rating it as average. All parents rated the hostel facilities as either "Good" or "Very Good," indicating overall satisfaction. While most parents are satisfied with the career orientation provided, there is a slight need to enhance these efforts as some parents rated it as average. Parents are evenly split between "Very Good" and "Good," showing a generally positive but improvable environment for students to discuss problems. While most parents rated it as excellent. Satisfaction with communication is positive but balanced, with equal ratings of "Very Good" and "Good."