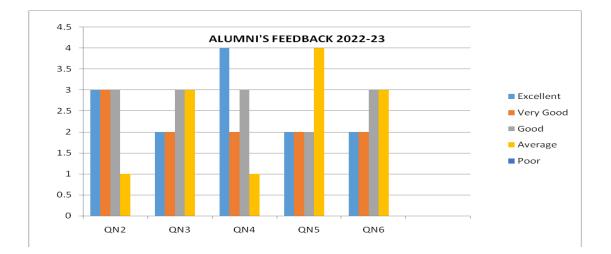

### Alumni's Feedback on Curriculum

#### Analysis-2022-23

| SI.<br>No | Attributes                                                                      | Excellent | Very<br>Good | Good | Average | Poor |
|-----------|---------------------------------------------------------------------------------|-----------|--------------|------|---------|------|
| 1         | Course content and Coverage                                                     | 9         | 1            | 0    | 0       | 0    |
| 2         | Usefulness of subject for higher studies                                        | 1         | 9            | 0    | 0       | 0    |
| 3         | Syllabus enhances<br>employability skills                                       | 1         | 2            | 7    | 0       | 0    |
| 4         | Relevance of contents of subjects to industrial requirements                    | 1         | 6            | 3    | 0       | 0    |
| 5         | How do you rate the learning<br>experience in terms of<br>teaching and learning | 0         | 3            | 7    | 0       | 0    |
| 6         | Overall Rating of the College                                                   | 0         | 7            | 3    | 0       | 0    |

#### **Analysis Report**

The feedback collected from old students of the college for the academic year 2022-23 reflects generally positive sentiments across various aspects of their educational experience. The majority of students are satisfied with the course content and its coverage. Students find the subjects useful for their higher studies, indicating relevance and quality. Mixed feedback suggests potential areas for improvement in enhancing employability skills through the syllabus. The positive feedback, indicating alignment with industrial requirements. Positive feedback on the teaching and learning experience, highlighting effective pedagogical practices. Majority of students have a positive overall perception of the college.