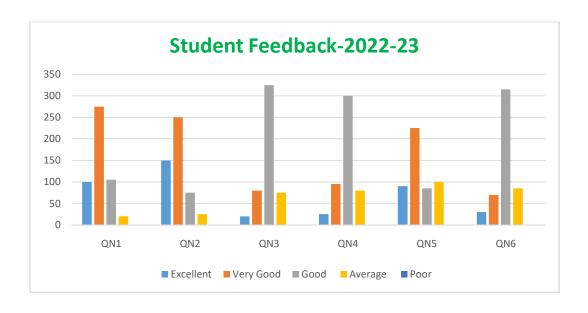

### Student Feedback-2022-23

| S.No | Questionnaire                   | Excellent | Very | Good | Average | Poor |
|------|---------------------------------|-----------|------|------|---------|------|
|      |                                 |           | Good |      |         |      |
|      | Efforts to effectively cover    | 100       | 275  | 105  | 20      | 0    |
| 1    | 100% of syllabus                |           |      |      |         |      |
|      | Clarity of expression while     | 150       | 250  | 75   | 25      | 0    |
| 2    | teaching the topic/lesson       |           |      |      |         |      |
|      | Use of teaching models and      | 20        | 80   | 325  | 75      | 0    |
| 3    | teaching aids in the class room |           |      |      |         |      |
|      | Level of latest development in  | 25        | 95   | 300  | 80      | 0    |
| 4    | the subject taught              |           |      |      |         |      |
|      | Use of other methods of         |           |      |      |         |      |
| 5    | teaching like class seminars,   |           |      |      |         |      |
|      | question answers and group      | 90        | 225  | 85   | 100     | 0    |
|      | discussions etc. in the class   |           |      |      |         |      |
|      | room                            |           |      |      |         |      |
| 6    | Aptitude shown in arranging     | 30        | 70   | 315  | 85      | 0    |
|      | field visits, invited lecturers |           |      |      |         |      |
|      | etc. in the subject             |           |      |      |         |      |

#### Jangareddigudem, Eluru Dist

**Analysis Report for Student Feedback, 2022-23** 

The majority of students rated the efforts to cover the syllabus positively. However, there is a notable percentage (20%) who found the coverage only average or below. A significant majority acknowledged clarity in teaching expression. However, a smaller group found room for improvement. The majority of students found the use of teaching aids satisfactory, but there is a need for improvement in employing advanced teaching models. While a significant number of students recognized the incorporation of latest developments, a notable percentage rated it average. A majority appreciated the variety of teaching methods employed, but a considerable number rated it average. A significant number of students recognized efforts in arranging external learning experiences, but there is room for enhancement.