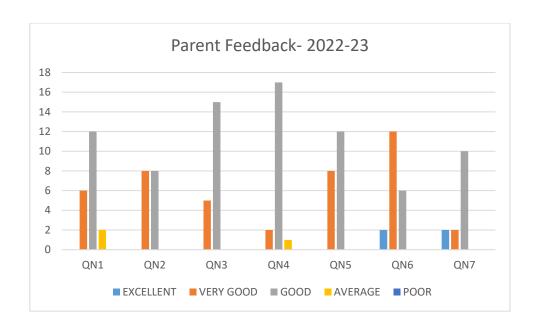

#### 2022-23

| S.No | Questionnaire                     | Excellent | Very | Good | Average | Poor |
|------|-----------------------------------|-----------|------|------|---------|------|
|      |                                   |           | Good |      |         |      |
|      | How is the ambience of the        | 0         | 6    | 12   | 2       | 0    |
| 1    | college with respect to the       |           |      |      |         |      |
|      | facilities given to your children |           |      |      |         |      |
|      | Do you think that the college     | 0         | 8    | 8    | 0       | 0    |
| 2    | environment is conducive for      |           |      |      |         |      |
|      | the overall development of        |           |      |      |         |      |
|      | your children?                    |           |      |      |         |      |
|      | Is your children happy with the   | 0         | 5    | 15   | 0       | 0    |
| 3    | hostel facilities?                |           |      |      |         |      |
|      | Is your children given enough     | 0         | 2    | 17   | 1       | 0    |
| 4    | exposure as far as career         |           |      |      |         |      |
|      | orientation is concerned?         |           |      |      |         |      |
|      | Is the environment of the         | 0         | 8    | 12   | 0       | 0    |
| 5    | college congenial for the         |           |      |      |         |      |
|      | children to discuss their         |           |      |      |         |      |
|      | problem                           |           | 10   |      |         |      |
|      | Are the authorities easily        | 2         | 12   | 6    | 0       | 0    |
| 6    | approachable regarding any        |           |      |      |         |      |
|      | queries?                          | _         | _    |      | _       | _    |
| _    | Are you satisfied with the        | 2         | 2    | 10   | 0       | 0    |
| 7    | communication at the college      |           |      |      |         |      |
|      | end regarding the overall         |           |      |      |         |      |
|      | performance of your children?     |           |      |      |         |      |

#### **Analysis**

Most parents rated the college's ambience and facilities as 'Good' or better. However, there are some parents who found it average, indicating some areas for improvement. Parents are evenly split between 'Very Good' and 'Good,' indicating a generally positive perception but suggesting potential for enhancement. All parents rated the hostel facilities as either 'Good' or 'Very Good,' showing overall satisfaction. The majority of parents are satisfied with career orientation, with a slight need for improvement as some parents rated it as average. Feedback is positive with all parents rating the environment as 'Good' or 'Very Good,' but there is room to further improve the environment for problem discussion. While most parents find the authorities approachable, there is a need to improve approachability as only some parents rated it as excellent. Satisfaction with communication is mixed, with a notable number of parents rating it as average, indicating a significant area for improvement.