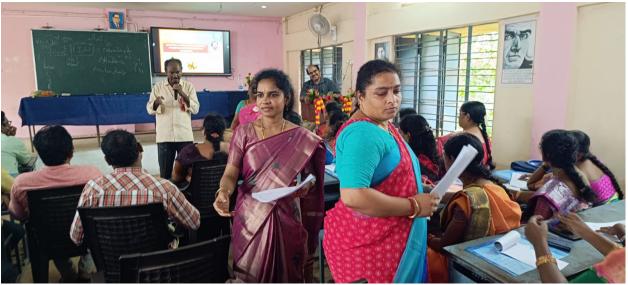

#### ABSTRACT ABOUT THE WORKSHOP PROCEEDINGS

The Department of English, and the IQAC of CSTS Govt. Kalasala, conducted a one-day workshop on "An Effective Way of Teaching in English Medium" to the English Teachers from the ZP, Govt. and the Residential High Schools in the Koyyalagudem Division in Eluru District, Andhra Pradesh. Seventy five English Teachers (SA-Eng & TGT/PGT-Eng) from the Koyyalagudem, Jangareddigudem, Buttaigudem and Jeelugumilli Mandals attended the workshop. The workshop was conducted from 9 am to 5 pm on 23-8-2023(Wednesday). The workshop was inaugurated by Dr. N. Prasad Babu, Principal CSTS Govt. Kalasala Jangareddigudem. Sri M.Rammana Dora was the Chief Guest and Sri J.Suresh Babu, MEO, Koyyalagudem; Sri T. Babu Rao MEO, Buttaigudem; Sri K.Srinivasa Rao, MEO, Jeelugumilli; Sri B. Ramudu MEO 1, Jangareddigudem and Sri G.Ramulu, MEO 2, Jangareddigudem, were invited as Special Guests. While addressing the teachers, the Dy. EO observed that acquiring skills in English medium is the need of the hour. He advised all the teachers to utilize the workshop to update their English language skills. Sri P. Shyam Sundar, DEO, Eluru, gave permission to avail On Duty (OD) to all the teachers who participated in the workshop.

In the workshop four English Lecturers from different Govt. Degree Colleges acted as the Resource Persons. The first session which ran from 10.00 am to 11.30 am was dealt by Dr K. Pankaj Kumar, Lecturer in English, Y V N R Govt. Degree College, Kaikaluru. His topic was "Relevance of English as a Medium of Instruction". Tea break was given from 11.30am to 11.45 am. The second session in the forenoon was conducted by Sri M. Venkateswara Rao, Lecturer in English, Govt. Degree College Buttaigudem. His topic was, "Challenges for an English Teacher to Teach English & Effective Methods of Teaching English". Lunch break was given between 1.00pm and 2.00pm. In the post lunch session, Sri P. Sanyasi Rao, Lecturer in English, CSTS Govt. Kalasala, Jangareddigudem, discussed the topic "The Aspect of Concord in the English Medium" from 2.00pm to 3.15pm. Tea break was given from 3.15pm to 3.30 pm. The last session in the workshop was conducted by Dr G. Srinivasa Rao, Lecturer in English, CSTS Government Kalasala, Jangareddigudem. He discussed the topic titled, "Basics in Reading and Speaking" from 3.30pm to 4.30 pm. The workshop came to conclusion with the distribution certificates to all the participants. All participants expressed their great satisfaction at the way the workshop was conducted in their feedback. They remarked that all the sessions, hospitality, punctuality and the relevance of the workshop theme were highly commendable. expressed their willingness to participate in such program as this in future as well. The total expenditure for the workshop which includes food, stationery, and other miscellaneous expenditure were met by the Principal, CSTS Govt. Kalasal, Jangarerddigudem. The National Anthem was sung in chorus at the end of the program.