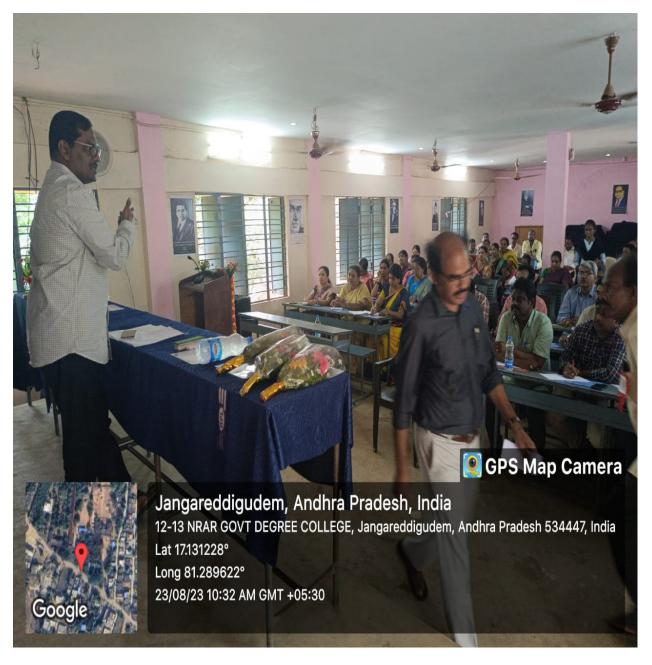

In the workshop four English Lecturers from different Govt. Degree Colleges acted as the Resource Persons. The first session which ran from 10.00 am to 11.30 am was dealt by Dr K. Pankaj Kumar, Lecturer in English, Y V N R Govt. Degree College, Kaikaluru. His topic was "Relevance of English as a Medium of Instruction". Tea break was given from 11.30am to 11.45 am. The second session in the forenoon was conducted by Sri M. Venkateswara Rao, Lecturer in English, Govt. Degree College Buttaigudem. His topic was, "Challenges for an English Teacher to Teach English & Effective Methods of Teaching English". Lunch break was given between 1.00pm and 2.00pm. In the post lunch session, Sri P. Sanyasi Rao, Lecturer in English, CSTS Govt. Kalasala, Jangareddigudem, discussed the topic "The Aspect of Concord in the English Medium" from 2.00pm to 3.15pm. Tea break was given from 3.15pm to 3.30 pm. The last session in the workshop was conducted by Dr G. Srinivasa Rao, Lecturer in English, CSTS Government Kalasala, Jangareddigudem. He discussed the topic titled, "Basics in Reading and Speaking" from 3.30pm to 4.30 pm. The workshop came to conclusion with the distribution certificates to all the participants. All participants expressed their great satisfaction at the way the workshop was conducted in their feedback. They remarked that all the sessions, hospitality, punctuality and the relevance of the workshop theme were highly commendable. expressed their willingness to participate in such program as this in future as well. The total expenditure for the workshop which includes food, stationery, and other miscellaneous expenditure were met by the Principal, CSTS Govt. Kalasal, Jangarerddigudem. The National Anthem was sung in chorus at the end of the program.