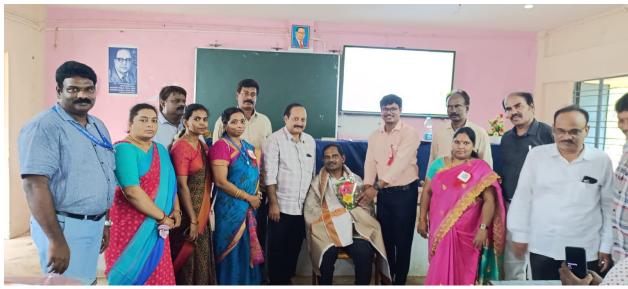

#### ABSTRACT ABOUT THE WORKSHOP PROCEEDINGS

The Department of English, and the IQAC of CSTS Govt. Kalasala, conducted a one-day workshop on "An Effective Way of Teaching in English Medium" to the English Teachers from the ZP, Govt. and the Residential High Schools in the Koyyalagudem Division in Eluru District, Andhra Pradesh. Seventy five English Teachers (SA-Eng & TGT/PGT-Eng) from the Koyyalagudem, Jangareddigudem, Buttaigudem and Jeelugumilli Mandals attended the workshop. The workshop was conducted from 9 am to 5 pm on 23-8-2023(Wednesday). The workshop was inaugurated by Dr. N. Prasad Babu, Principal CSTS Govt. Kalasala Jangareddigudem. Sri M.Rammana Dora was the Chief Guest and Sri J.Suresh Babu, MEO, Koyyalagudem; Sri T. Babu Rao MEO, Buttaigudem; Sri K.Srinivasa Rao, MEO, Jeelugumilli; Sri B. Ramudu MEO 1, Jangareddigudem and Sri G.Ramulu, MEO 2, Jangareddigudem, were invited as Special Guests. While addressing the teachers, the Dy. EO observed that acquiring skills in English medium is the need of the hour. He advised all the teachers to utilize the workshop to update their English language skills. Sri P. Shyam Sundar, DEO, Eluru, gave permission to avail On Duty (OD) to all the teachers who participated in the workshop.

In the workshop four English Lecturers from different Govt. Degree Colleges acted as the Resource Persons. The first session which ran from 10.00 am to 11.30 am was dealt by Dr K. Pankaj Kumar, Lecturer in English, Y V N R Govt. Degree College, Kaikaluru. His topic was "Relevance of English as a Medium of Instruction". Tea break was given from 11.30am to 11.45 am. The second session in the forenoon was conducted by Sri M. Venkateswara Rao, Lecturer in English, Govt. Degree College Buttaigudem. His topic was, "Challenges for an English Teacher to Teach English & Effective Methods of Teaching English". Lunch break was given between 1.00pm and 2.00pm. In the post lunch session, Sri P. Sanyasi Rao, Lecturer in English, CSTS Govt. Kalasala, Jangareddigudem, discussed the topic "The Aspect of Concord in the English Medium" from 2.00pm to 3.15pm. Tea break was given from 3.15pm to 3.30 pm. The last session in the workshop was conducted by Dr G. Srinivasa Rao, Lecturer in English, CSTS Government Kalasala, Jangareddigudem. He discussed the topic titled, "Basics in Reading and Speaking" from 3.30pm to 4.30 pm. The workshop came to conclusion with the distribution certificates to all the participants. All participants expressed their great satisfaction at the way the workshop was conducted in their feedback. They remarked that all the sessions, hospitality, punctuality and the relevance of the workshop theme were highly commendable. expressed their willingness to participate in such program as this in future as well. The total expenditure for the workshop which includes food, stationery, and other miscellaneous expenditure were met by the Principal, CSTS Govt. Kalasal, Jangarerddigudem. The National Anthem was sung in chorus at the end of the program.