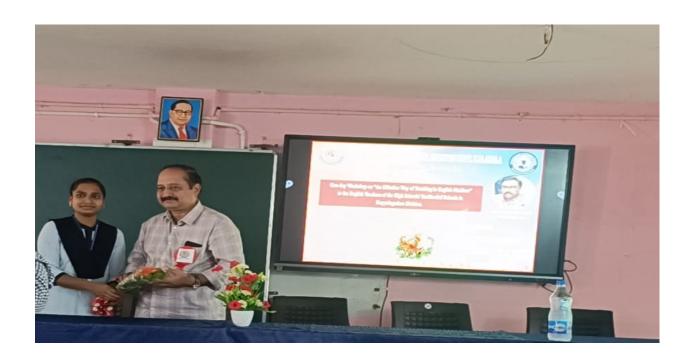

#### ABSTRACT ABOUT THE WORKSHOP PROCEEDINGS

The Department of English, and the IQAC of CSTS Govt. Kalasala, conducted a one-day workshop on "An Effective Way of Teaching in English Medium" to the English Teachers from the ZP, Govt. and the Residential High Schools in the Koyyalagudem Division in Eluru District, Andhra Pradesh. Seventy five English Teachers (SA-Eng & TGT/PGT-Eng) from the Koyyalagudem, Jangareddigudem, Buttaigudem and Jeelugumilli Mandals attended the workshop. The workshop was conducted from 9 am to 5 pm on 23-8-2023(Wednesday). The workshop was inaugurated by Dr. N. Prasad Babu, Principal CSTS Govt. Kalasala Jangareddigudem. Sri M.Rammana Dora was the Chief Guest and Sri J.Suresh Babu, MEO, Koyyalagudem; Sri T. Babu Rao MEO, Buttaigudem; Sri K.Srinivasa Rao, MEO, Jeelugumilli; Sri B. Ramudu MEO 1, Jangareddigudem and Sri G.Ramulu, MEO 2, Jangareddigudem, were invited as Special Guests. While addressing the teachers, the Dy. EO observed that acquiring skills in English medium is the need of the hour. He advised all the teachers to utilize the workshop to update their English language skills. Sri P. Shyam Sundar, DEO, Eluru, gave permission to avail On Duty (OD) to all the teachers who participated in the workshop.

In the workshop four English Lecturers from different Govt. Degree Colleges acted as the Resource Persons. The first session which ran from 10.00 am to 11.30 am was dealt by Dr K. Pankaj Kumar, Lecturer in English, Y V N R Govt. Degree College, Kaikaluru. His topic was "Relevance of English as a Medium of Instruction". Tea break was given from 11.30am to 11.45 am. The second session in the forenoon was conducted by Sri M. Venkateswara Rao, Lecturer in English, Govt. Degree College Buttaigudem. His topic was, "Challenges for an English Teacher to Teach English & Effective Methods of Teaching English". Lunch break was given between 1.00pm and 2.00pm. In the post lunch session, Sri P. Sanyasi Rao, Lecturer in English, CSTS Govt. Kalasala, Jangareddigudem, discussed the topic "The Aspect of Concord in the English Medium" from 2.00pm to 3.15pm. Tea break was given from 3.15pm to 3.30 pm. The last session in the workshop was conducted by Dr G. Srinivasa Rao, Lecturer in English, CSTS Government Kalasala, Jangareddigudem. He discussed the topic titled, "Basics in Reading and Speaking" from 3.30pm to 4.30 pm. The workshop came to conclusion with the distribution certificates to all the participants. All participants expressed their great satisfaction at the way the workshop was conducted in their feedback. They remarked that all the sessions, hospitality, punctuality and the relevance of the workshop theme were highly commendable. expressed their willingness to participate in such program as this in future as well. The total expenditure for the workshop which includes food, stationery, and other miscellaneous expenditure were met by the Principal, CSTS Govt. Kalasal, Jangarerddigudem. The National Anthem was sung in chorus at the end of the program.