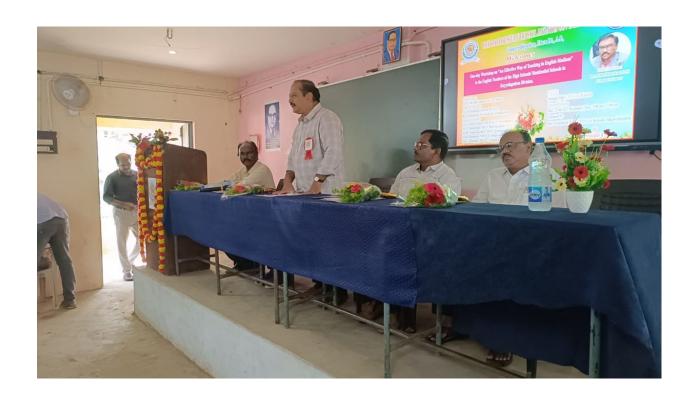

#### ABSTRACT ABOUT THE WORKSHOP PROCEEDINGS

The Department of English, and the IQAC of CSTS Govt. Kalasala, conducted a one-day workshop on "An Effective Way of Teaching in English Medium" to the English Teachers from the ZP, Govt. and the Residential High Schools in the Koyyalagudem Division in Eluru District, Andhra Pradesh. Seventy five English Teachers (SA-Eng & TGT/PGT-Eng) from the Koyyalagudem, Jangareddigudem, Buttaigudem and Jeelugumilli Mandals attended the workshop. The workshop was conducted from 9 am to 5 pm on 23-8-2023(Wednesday). The workshop was inaugurated by Dr. N. Prasad Babu, Principal CSTS Govt. Kalasala Jangareddigudem. Sri M.Rammana Dora was the Chief Guest and Sri J.Suresh Babu, MEO, Koyyalagudem; Sri T. Babu Rao MEO, Buttaigudem; Sri K.Srinivasa Rao, MEO, Jeelugumilli; Sri B. Ramudu MEO 1, Jangareddigudem and Sri G.Ramulu, MEO 2, Jangareddigudem, were invited as Special Guests. While addressing the teachers, the Dy. EO observed that acquiring skills in English medium is the need of the hour. He advised all the teachers to utilize the workshop to update their English language skills. Sri P. Shyam Sundar, DEO, Eluru, gave permission to avail On Duty (OD) to all the teachers who participated in the workshop.

In the workshop four English Lecturers from different Govt. Degree Colleges acted as the Resource Persons. The first session which ran from 10.00 am to 11.30 am was dealt by Dr K. Pankaj Kumar, Lecturer in English, Y V N R Govt. Degree College, Kaikaluru. His topic was "Relevance of English as a Medium of Instruction". Tea break was given from 11.30am to 11.45 am. The second session in the forenoon was conducted by Sri M. Venkateswara Rao, Lecturer in English, Govt. Degree College Buttaigudem. His topic was, "Challenges for an English Teacher to Teach English & Effective Methods of Teaching English". Lunch break was given between 1.00pm and 2.00pm. In the post lunch session, Sri P. Sanyasi Rao, Lecturer in English, CSTS Govt. Kalasala, Jangareddigudem, discussed the topic "The Aspect of Concord in the English Medium" from 2.00pm to 3.15pm. Tea break was given from 3.15pm to 3.30 pm. The last session in the workshop was conducted by Dr G. Srinivasa Rao, Lecturer in English, CSTS Government Kalasala, Jangareddigudem. He discussed the topic titled, "Basics in Reading and Speaking" from 3.30pm to 4.30 pm. The workshop came to conclusion with the distribution certificates to all the participants. All participants expressed their great satisfaction at the way the workshop was conducted in their feedback. They remarked that all the sessions, hospitality, punctuality and the relevance of the workshop theme were highly commendable. expressed their willingness to participate in such program as this in future as well. The total expenditure for the workshop which includes food, stationery, and other miscellaneous expenditure were met by the Principal, CSTS Govt. Kalasal, Jangarerddigudem. The National Anthem was sung in chorus at the end of the program.