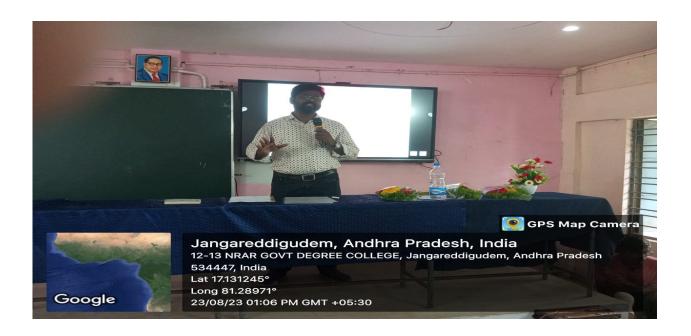

#### ABSTRACT ABOUT THE WORKSHOP PROCEEDINGS

The Department of English, and the IQAC of CSTS Govt. Kalasala, conducted a one-day workshop on "An Effective Way of Teaching in English Medium" to the English Teachers from the ZP, Govt. and the Residential High Schools in the Koyyalagudem Division in Eluru District, Andhra Pradesh. Seventy five English Teachers (SA-Eng & TGT/PGT-Eng) from the Koyyalagudem, Jangareddigudem, Buttaigudem and Jeelugumilli Mandals attended the workshop. The workshop was conducted from 9 am to 5 pm on 23-8-2023(Wednesday). The workshop was inaugurated by Dr. N. Prasad Babu, Principal CSTS Govt. Kalasala Jangareddigudem. Sri M.Rammana Dora was the Chief Guest and Sri J.Suresh Babu, MEO, Koyyalagudem; Sri T. Babu Rao MEO, Buttaigudem; Sri K.Srinivasa Rao, MEO, Jeelugumilli; Sri B. Ramudu MEO 1, Jangareddigudem and Sri G.Ramulu, MEO 2, Jangareddigudem, were invited as Special Guests. While addressing the teachers, the Dy. EO observed that acquiring skills in English medium is the need of the hour. He advised all the teachers to utilize the workshop to update their English language skills. Sri P. Shyam Sundar, DEO, Eluru, gave permission to avail On Duty (OD) to all the teachers who participated in the workshop.

In the workshop four English Lecturers from different Govt. Degree Colleges acted as the Resource Persons. The first session which ran from 10.00 am to 11.30 am was dealt by Dr K. Pankaj Kumar, Lecturer in English, Y V N R Govt. Degree College, Kaikaluru. His topic was "Relevance of English as a Medium of Instruction". Tea break was given from 11.30am to 11.45 am. The second session in the forenoon was conducted by Sri M. Venkateswara Rao, Lecturer in English, Govt. Degree College Buttaigudem. His topic was, "Challenges for an English Teacher to Teach English & Effective Methods of Teaching English". Lunch break was given between 1.00pm and 2.00pm. In the post lunch session, Sri P. Sanyasi Rao, Lecturer in English, CSTS Govt. Kalasala, Jangareddigudem, discussed the topic "The Aspect of Concord in the English Medium" from 2.00pm to 3.15pm. Tea break was given from 3.15pm to 3.30 pm. The last session in the workshop was conducted by Dr G. Srinivasa Rao, Lecturer in English, CSTS Government Kalasala, Jangareddigudem. He discussed the topic titled, "Basics in Reading and Speaking" from 3.30pm to 4.30 pm. The workshop came to conclusion with the distribution certificates to all the participants. All participants expressed their great satisfaction at the way the workshop was conducted in their feedback. They remarked that all the sessions, hospitality, punctuality and the relevance of the workshop theme were highly commendable. expressed their willingness to participate in such program as this in future as well. The total expenditure for the workshop which includes food, stationery, and other miscellaneous expenditure were met by the Principal, CSTS Govt. Kalasal, Jangarerddigudem. The National Anthem was sung in chorus at the end of the program.