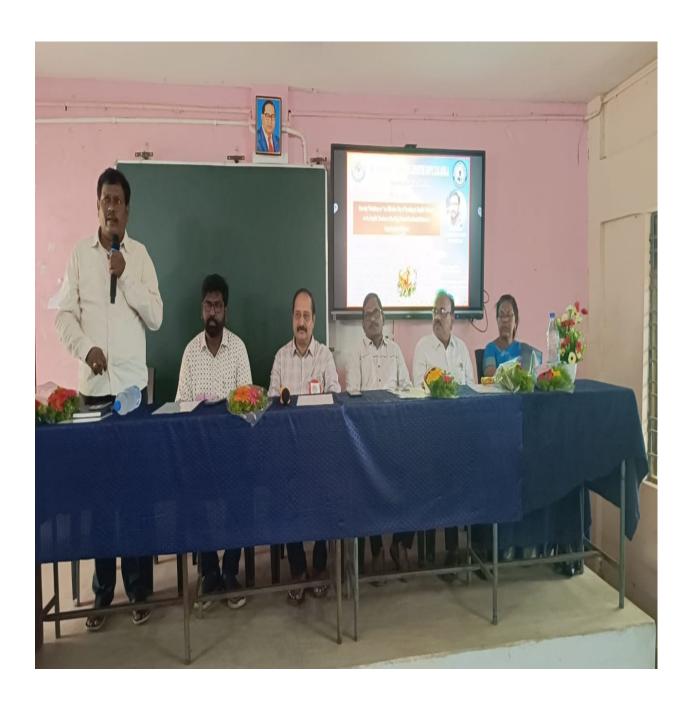

#### ABSTRACT ABOUT THE WORKSHOP PROCEEDINGS

The Department of English, and the IQAC of CSTS Govt. Kalasala, conducted a one-day workshop on "An Effective Way of Teaching in English Medium" to the English Teachers from the ZP, Govt. and the Residential High Schools in the Koyyalagudem Division in Eluru District, Andhra Pradesh. Seventy five English Teachers (SA-Eng & TGT/PGT-Eng) from the Koyyalagudem, Jangareddigudem, Buttaigudem and Jeelugumilli Mandals attended the workshop. The workshop was conducted from 9 am to 5 pm on 23-8-2023(Wednesday). The workshop was inaugurated by Dr. N. Prasad Babu, Principal CSTS Govt. Kalasala Jangareddigudem. Sri M.Rammana Dora was the Chief Guest and Sri J.Suresh Babu, MEO, Koyyalagudem; Sri T. Babu Rao MEO, Buttaigudem; Sri K.Srinivasa Rao, MEO, Jeelugumilli; Sri B. Ramudu MEO 1, Jangareddigudem and Sri G.Ramulu, MEO 2, Jangareddigudem, were invited as Special Guests. While addressing the teachers, the Dy. EO observed that acquiring skills in English medium is the need of the hour. He advised all the teachers to utilize the workshop to update their English language skills. Sri P. Shyam Sundar, DEO, Eluru, gave permission to avail On Duty (OD) to all the teachers who participated in the workshop.