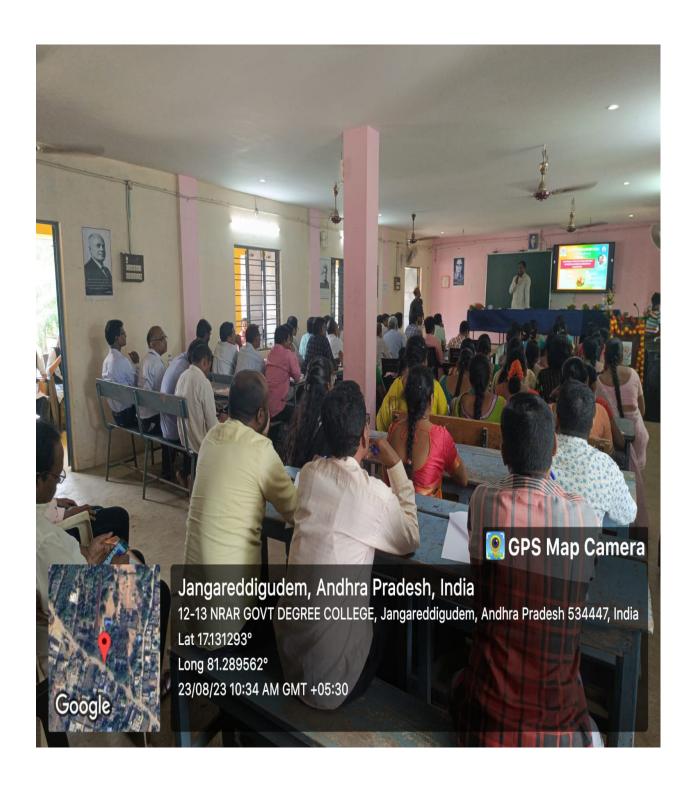

#### ABSTRACT ABOUT THE WORKSHOP PROCEEDINGS

The Department of English, and the IQAC of CSTS Govt. Kalasala, conducted a one-day workshop on "An Effective Way of Teaching in English Medium" to the English Teachers from the ZP, Govt. and the Residential High Schools in the Koyyalagudem Division in Eluru District, Andhra Pradesh. Seventy five English Teachers (SA-Eng & TGT/PGT-Eng) from the Koyyalagudem, Jangareddigudem, Buttaigudem and Jeelugumilli Mandals attended the workshop. The workshop was conducted from 9 am to 5 pm on 23-8-2023(Wednesday). The workshop was inaugurated by Dr. N. Prasad Babu, Principal CSTS Govt. Kalasala Jangareddigudem. Sri M.Rammana Dora was the Chief Guest and Sri J.Suresh Babu, MEO, Koyyalagudem; Sri T. Babu Rao MEO, Buttaigudem; Sri K.Srinivasa Rao, MEO, Jeelugumilli; Sri B. Ramudu MEO 1, Jangareddigudem and Sri G.Ramulu, MEO 2, Jangareddigudem, were invited as Special Guests. While addressing the teachers, the Dy. EO observed that acquiring skills in English medium is the need of the hour. He advised all the teachers to utilize the workshop to update their English language skills. Sri P. Shyam Sundar, DEO, Eluru, gave permission to avail On Duty (OD) to all the teachers who participated in the workshop.

In the workshop four English Lecturers from different Govt. Degree Colleges acted as the Resource Persons. The first session which ran from 10.00 am to 11.30 am was dealt by Dr K. Pankaj Kumar, Lecturer in English, Y V N R Govt. Degree College, Kaikaluru. His topic was "Relevance of English as a Medium of Instruction". Tea break was given from 11.30am to 11.45 am. The second session in the forenoon was conducted by Sri M. Venkateswara Rao, Lecturer in English, Govt. Degree College Buttaigudem. His topic was, "Challenges for an English Teacher to Teach English & Effective Methods of Teaching English". Lunch break was given between 1.00pm and 2.00pm. In the post lunch session, Sri P. Sanyasi Rao, Lecturer in English, CSTS Govt. Kalasala, Jangareddigudem, discussed the topic "The Aspect of Concord in the English Medium" from 2.00pm to 3.15pm. Tea break was given from 3.15pm to 3.30 pm. The last session in the workshop was conducted by Dr G. Srinivasa Rao, Lecturer in English, CSTS Government Kalasala, Jangareddigudem. He discussed the topic titled, "Basics in Reading and Speaking" from 3.30pm to 4.30 pm. The workshop came to conclusion with the distribution certificates to all the participants. All participants expressed their great satisfaction at the way the workshop was conducted in their feedback. They remarked that all the sessions, hospitality, punctuality and the relevance of the workshop theme were highly commendable. expressed their willingness to participate in such program as this in future as well. The total expenditure for the workshop which includes food, stationery, and other miscellaneous expenditure were met by the Principal, CSTS Govt. Kalasal, Jangarerddigudem. The National Anthem was sung in chorus at the end of the program.