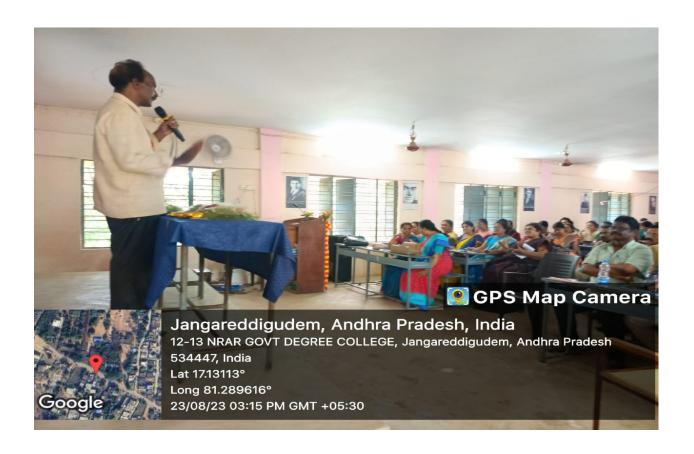

#### ABSTRACT ABOUT THE WORKSHOP PROCEEDINGS

The Department of English, and the IQAC of CSTS Govt. Kalasala, conducted a one-day workshop on "An Effective Way of Teaching in English Medium" to the English Teachers from the ZP, Govt. and the Residential High Schools in the Koyyalagudem Division in Eluru District, Andhra Pradesh. Seventy five English Teachers (SA-Eng & TGT/PGT-Eng) from the Koyyalagudem, Jangareddigudem, Buttaigudem and Jeelugumilli Mandals attended the workshop. The workshop was conducted from 9 am to 5 pm on 23-8-2023(Wednesday). The workshop was inaugurated by Dr. N. Prasad Babu, Principal CSTS Govt. Kalasala Jangareddigudem. Sri M.Rammana Dora was the Chief Guest and Sri J.Suresh Babu, MEO, Koyyalagudem; Sri T. Babu Rao MEO, Buttaigudem; Sri K.Srinivasa Rao, MEO, Jeelugumilli; Sri B. Ramudu MEO 1, Jangareddigudem and Sri G.Ramulu, MEO 2, Jangareddigudem, were invited as Special Guests. While addressing the teachers, the Dy. EO observed that acquiring skills in English medium is the need of the hour. He advised all the teachers to utilize the workshop to update their English language skills. Sri P. Shyam Sundar, DEO, Eluru, gave permission to avail On Duty (OD) to all the teachers who participated in the workshop.

In the workshop four English Lecturers from different Govt. Degree Colleges acted as the Resource Persons. The first session which ran from 10.00 am to 11.30 am was dealt by Dr K. Pankaj Kumar, Lecturer in English, Y V N R Govt. Degree College, Kaikaluru. His topic was "Relevance of English as a Medium of Instruction". Tea break was given from 11.30am to 11.45 am. The second session in the forenoon was conducted by Sri M. Venkateswara Rao, Lecturer in English, Govt. Degree College Buttaigudem. His topic was, "Challenges for an English Teacher to Teach English & Effective Methods of Teaching English". Lunch break was given between 1.00pm and 2.00pm. In the post lunch session, Sri P. Sanyasi Rao, Lecturer in English, CSTS Govt. Kalasala, Jangareddigudem, discussed the topic "The Aspect of Concord in the English Medium" from 2.00pm to 3.15pm. Tea break was given from 3.15pm to 3.30 pm. The last session in the workshop was conducted by Dr G. Srinivasa Rao, Lecturer in English, CSTS Government Kalasala, Jangareddigudem. He discussed the topic titled, "Basics in Reading and Speaking" from 3.30pm to 4.30 pm. The workshop came to conclusion with the distribution certificates to all the participants. All participants expressed their great satisfaction at the way the workshop was conducted in their feedback. They remarked that all the sessions, hospitality, punctuality and the relevance of the workshop theme were highly commendable. expressed their willingness to participate in such program as this in future as well. The total expenditure for the workshop which includes food, stationery, and other miscellaneous expenditure were met by the Principal, CSTS Govt. Kalasal, Jangarerddigudem. The National Anthem was sung in chorus at the end of the program.