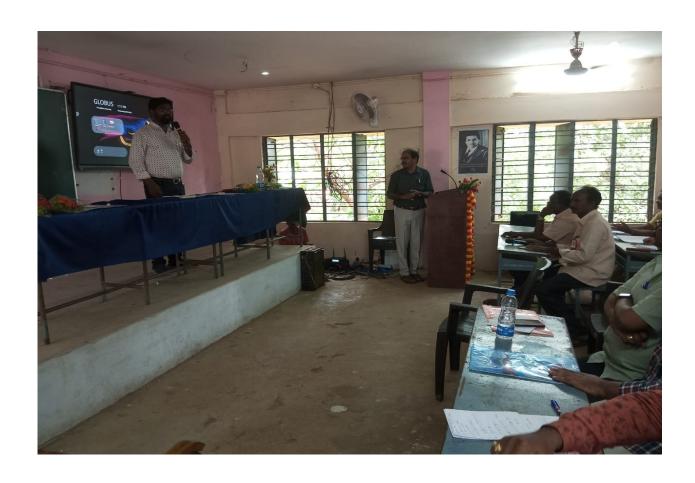

#### ABSTRACT ABOUT THE WORKSHOP PROCEEDINGS

The Department of English, and the IQAC of CSTS Govt. Kalasala, conducted a one-day workshop on "An Effective Way of Teaching in English Medium" to the English Teachers from the ZP, Govt. and the Residential High Schools in the Koyyalagudem Division in Eluru District, Andhra Pradesh. Seventy five English Teachers (SA-Eng & TGT/PGT-Eng) from the Koyyalagudem, Jangareddigudem, Buttaigudem and Jeelugumilli Mandals attended the workshop. The workshop was conducted from 9 am to 5 pm on 23-8-2023(Wednesday). The workshop was inaugurated by Dr. N. Prasad Babu, Principal CSTS Govt. Kalasala Jangareddigudem. Sri M.Rammana Dora was the Chief Guest and Sri J.Suresh Babu, MEO, Koyyalagudem; Sri T. Babu Rao MEO, Buttaigudem; Sri K.Srinivasa Rao, MEO, Jeelugumilli; Sri B. Ramudu MEO 1, Jangareddigudem and Sri G.Ramulu, MEO 2, Jangareddigudem, were invited as Special Guests. While addressing the teachers, the Dy. EO observed that acquiring skills in English medium is the need of the hour. He advised all the teachers to utilize the workshop to update their English language skills. Sri P. Shyam Sundar, DEO, Eluru, gave permission to avail On Duty (OD) to all the teachers who participated in the workshop.

In the workshop four English Lecturers from different Govt. Degree Colleges acted as the Resource Persons. The first session which ran from 10.00 am to 11.30 am was dealt by Dr K. Pankaj Kumar, Lecturer in English, Y V N R Govt. Degree College, Kaikaluru. His topic was "Relevance of English as a Medium of Instruction". Tea break was given from 11.30am to 11.45 am. The second session in the forenoon was conducted by Sri M. Venkateswara Rao, Lecturer in English, Govt. Degree College Buttaigudem. His topic was, "Challenges for an English Teacher to Teach English & Effective Methods of Teaching English". Lunch break was given between 1.00pm and 2.00pm. In the post lunch session, Sri P. Sanyasi Rao, Lecturer in English, CSTS Govt. Kalasala, Jangareddigudem, discussed the topic "The Aspect of Concord in the English Medium" from 2.00pm to 3.15pm. Tea break was given from 3.15pm to 3.30 pm. The last session in the workshop was conducted by Dr G. Srinivasa Rao, Lecturer in English, CSTS Government Kalasala, Jangareddigudem. He discussed the topic titled, "Basics in Reading and Speaking" from 3.30pm to 4.30 pm. The workshop came to conclusion with the distribution certificates to all the participants. All participants expressed their great satisfaction at the way the workshop was conducted in their feedback. They remarked that all the sessions, hospitality, punctuality and the relevance of the workshop theme were highly commendable. expressed their willingness to participate in such program as this in future as well. The total expenditure for the workshop which includes food, stationery, and other miscellaneous expenditure were met by the Principal, CSTS Govt. Kalasal, Jangarerddigudem. The National Anthem was sung in chorus at the end of the program.