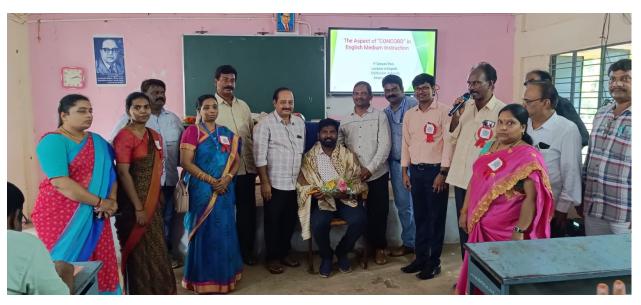

#### ABSTRACT ABOUT THE WORKSHOP PROCEEDINGS

The Department of English, and the IQAC of CSTS Govt. Kalasala, conducted a one-day workshop on "An Effective Way of Teaching in English Medium" to the English Teachers from the ZP, Govt. and the Residential High Schools in the Koyyalagudem Division in Eluru District, Andhra Pradesh. Seventy five English Teachers (SA-Eng & TGT/PGT-Eng) from the Koyyalagudem, Jangareddigudem, Buttaigudem and Jeelugumilli Mandals attended the workshop. The workshop was conducted from 9 am to 5 pm on 23-8-2023(Wednesday). The workshop was inaugurated by Dr. N. Prasad Babu, Principal CSTS Govt. Kalasala Jangareddigudem. Sri M.Rammana Dora was the Chief Guest and Sri J.Suresh Babu, MEO, Koyyalagudem; Sri T. Babu Rao MEO, Buttaigudem; Sri K.Srinivasa Rao, MEO, Jeelugumilli; Sri B. Ramudu MEO 1, Jangareddigudem and Sri G.Ramulu, MEO 2, Jangareddigudem, were invited as Special Guests. While addressing the teachers, the Dy. EO observed that acquiring skills in English medium is the need of the hour. He advised all the teachers to utilize the workshop to update their English language skills. Sri P. Shyam Sundar, DEO, Eluru, gave permission to avail On Duty (OD) to all the teachers who participated in the workshop.

In the workshop four English Lecturers from different Govt. Degree Colleges acted as the Resource Persons. The first session which ran from 10.00 am to 11.30 am was dealt by Dr K. Pankaj Kumar, Lecturer in English, Y V N R Govt. Degree College, Kaikaluru. His topic was "Relevance of English as a Medium of Instruction". Tea break was given from 11.30am to 11.45 am. The second session in the forenoon was conducted by Sri M. Venkateswara Rao, Lecturer in English, Govt. Degree College Buttaigudem. His topic was, "Challenges for an English Teacher to Teach English & Effective Methods of Teaching English". Lunch break was given between 1.00pm and 2.00pm. In the post lunch session, Sri P. Sanyasi Rao, Lecturer in English, CSTS Govt. Kalasala, Jangareddigudem, discussed the topic "The Aspect of Concord in the English Medium" from 2.00pm to 3.15pm. Tea break was given from 3.15pm to 3.30 pm. The last session in the workshop was conducted by Dr G. Srinivasa Rao, Lecturer in English, CSTS Government Kalasala, Jangareddigudem. He discussed the topic titled, "Basics in Reading and Speaking" from 3.30pm to 4.30 pm. The workshop came to conclusion with the distribution certificates to all the participants. All participants expressed their great satisfaction at the way the workshop was conducted in their feedback. They remarked that all the sessions, hospitality, punctuality and the relevance of the workshop theme were highly commendable. expressed their willingness to participate in such program as this in future as well. The total expenditure for the workshop which includes food, stationery, and other miscellaneous expenditure were met by the Principal, CSTS Govt. Kalasal, Jangarerddigudem. The National Anthem was sung in chorus at the end of the program.