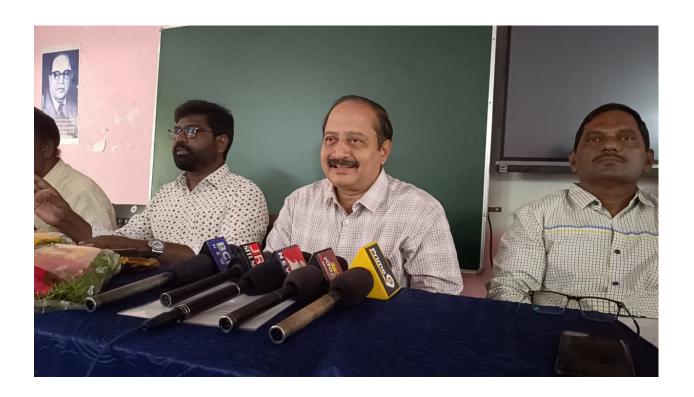

#### ABSTRACT ABOUT THE WORKSHOP PROCEEDINGS

The Department of English, and the IQAC of CSTS Govt. Kalasala, conducted a one-day workshop on "An Effective Way of Teaching in English Medium" to the English Teachers from the ZP, Govt. and the Residential High Schools in the Koyyalagudem Division in Eluru District, Andhra Pradesh. Seventy five English Teachers (SA-Eng & TGT/PGT-Eng) from the Koyyalagudem, Jangareddigudem, Buttaigudem and Jeelugumilli Mandals attended the workshop. The workshop was conducted from 9 am to 5 pm on 23-8-2023(Wednesday). The workshop was inaugurated by Dr. N. Prasad Babu, Principal CSTS Govt. Kalasala Jangareddigudem. Sri M.Rammana Dora was the Chief Guest and Sri J.Suresh Babu, MEO, Koyyalagudem; Sri T. Babu Rao MEO, Buttaigudem; Sri K.Srinivasa Rao, MEO, Jeelugumilli; Sri B. Ramudu MEO 1, Jangareddigudem and Sri G.Ramulu, MEO 2, Jangareddigudem, were invited as Special Guests. While addressing the teachers, the Dy. EO observed that acquiring skills in English medium is the need of the hour. He advised all the teachers to utilize the workshop to update their English language skills. Sri P. Shyam Sundar, DEO, Eluru, gave permission to avail On Duty (OD) to all the teachers who participated in the workshop.