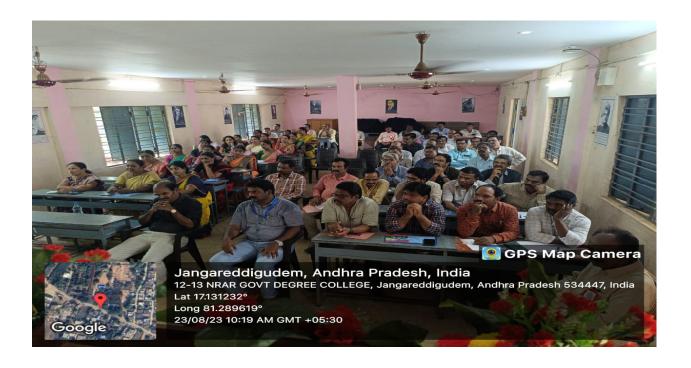

#### ABSTRACT ABOUT THE WORKSHOP PROCEEDINGS

The Department of English, and the IQAC of CSTS Govt. Kalasala, conducted a one-day workshop on "An Effective Way of Teaching in English Medium" to the English Teachers from the ZP, Govt. and the Residential High Schools in the Koyyalagudem Division in Eluru District, Andhra Pradesh. Seventy five English Teachers (SA-Eng & TGT/PGT-Eng) from the Koyyalagudem, Jangareddigudem, Buttaigudem and Jeelugumilli Mandals attended the workshop. The workshop was conducted from 9 am to 5 pm on 23-8-2023(Wednesday). The workshop was inaugurated by Dr. N. Prasad Babu, Principal CSTS Govt. Kalasala Jangareddigudem. Sri M.Rammana Dora was the Chief Guest and Sri J.Suresh Babu, MEO, Koyyalagudem; Sri T. Babu Rao MEO, Buttaigudem; Sri K.Srinivasa Rao, MEO, Jeelugumilli; Sri B. Ramudu MEO 1, Jangareddigudem and Sri G.Ramulu, MEO 2, Jangareddigudem, were invited as Special Guests. While addressing the teachers, the Dy. EO observed that acquiring skills in English medium is the need of the hour. He advised all the teachers to utilize the workshop to update their English language skills. Sri P. Shyam Sundar, DEO, Eluru, gave permission to avail On Duty (OD) to all the teachers who participated in the workshop.