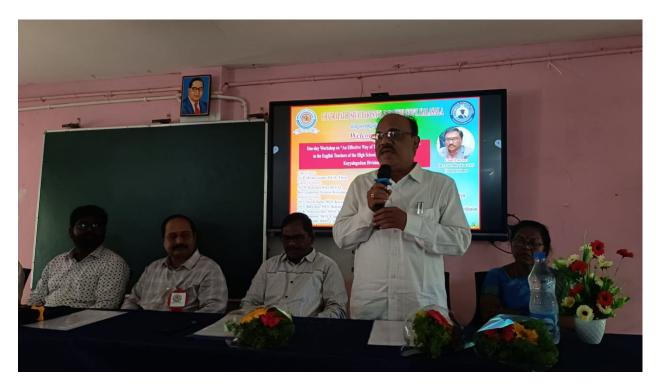

#### ABSTRACT ABOUT THE WORKSHOP PROCEEDINGS

The Department of English, and the IQAC of CSTS Govt. Kalasala, conducted a one-day workshop on "An Effective Way of Teaching in English Medium" to the English Teachers from the ZP, Govt. and the Residential High Schools in the Koyyalagudem Division in Eluru District, Andhra Pradesh. Seventy five English Teachers (SA-Eng & TGT/PGT-Eng) from the Koyyalagudem, Jangareddigudem, Buttaigudem and Jeelugumilli Mandals attended the workshop. The workshop was conducted from 9 am to 5 pm on 23-8-2023(Wednesday). The workshop was inaugurated by Dr. N. Prasad Babu, Principal CSTS Govt. Kalasala Jangareddigudem. Sri M.Rammana Dora was the Chief Guest and Sri J.Suresh Babu, MEO, Koyyalagudem; Sri T. Babu Rao MEO, Buttaigudem; Sri K.Srinivasa Rao, MEO, Jeelugumilli; Sri B. Ramudu MEO 1, Jangareddigudem and Sri G.Ramulu, MEO 2, Jangareddigudem, were invited as Special Guests. While addressing the teachers, the Dy. EO observed that acquiring skills in English medium is the need of the hour. He advised all the teachers to utilize the workshop to update their English language skills. Sri P. Shyam Sundar, DEO, Eluru, gave permission to avail On Duty (OD) to all the teachers who participated in the workshop.

In the workshop four English Lecturers from different Govt. Degree Colleges acted as the Resource Persons. The first session which ran from 10.00 am to 11.30 am was dealt by Dr K. Pankaj Kumar, Lecturer in English, Y V N R Govt. Degree College, Kaikaluru. His topic was "Relevance of English as a Medium of Instruction". Tea break was given from 11.30am to 11.45 am. The second session in the forenoon was conducted by Sri M. Venkateswara Rao, Lecturer in English, Govt. Degree College Buttaigudem. His topic was, "Challenges for an English Teacher to Teach English & Effective Methods of Teaching English". Lunch break was given between 1.00pm and 2.00pm. In the post lunch session, Sri P. Sanyasi Rao, Lecturer in English, CSTS Govt. Kalasala, Jangareddigudem, discussed the topic "The Aspect of Concord in the English Medium" from 2.00pm to 3.15pm. Tea break was given from 3.15pm to 3.30 pm. The last session in the workshop was conducted by Dr G. Srinivasa Rao, Lecturer in English, CSTS Government Kalasala, Jangareddigudem. He discussed the topic titled, "Basics in Reading and Speaking" from 3.30pm to 4.30 pm. The workshop came to conclusion with the distribution certificates to all the participants. All participants expressed their great satisfaction at the way the workshop was conducted in their feedback. They remarked that all the sessions, hospitality, punctuality and the relevance of the workshop theme were highly commendable. expressed their willingness to participate in such program as this in future as well. The total expenditure for the workshop which includes food, stationery, and other miscellaneous expenditure were met by the Principal, CSTS Govt. Kalasal, Jangarerddigudem. The National Anthem was sung in chorus at the end of the program.