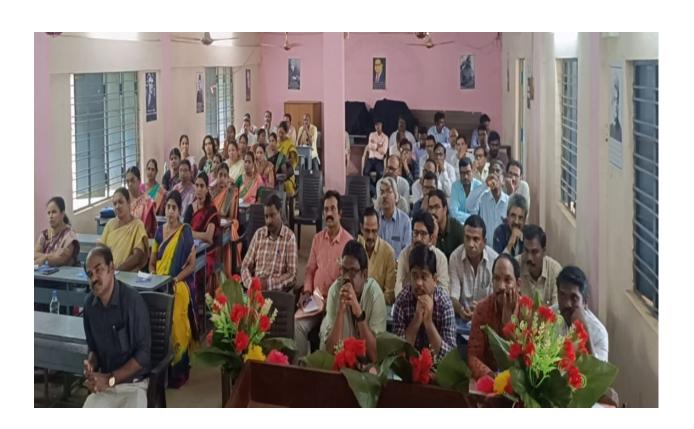

#### ABSTRACT ABOUT THE WORKSHOP PROCEEDINGS

The Department of English, and the IQAC of CSTS Govt. Kalasala, conducted a one-day workshop on "An Effective Way of Teaching in English Medium" to the English Teachers from the ZP, Govt. and the Residential High Schools in the Koyyalagudem Division in Eluru District, Andhra Pradesh. Seventy five English Teachers (SA-Eng & TGT/PGT-Eng) from the Koyyalagudem, Jangareddigudem, Buttaigudem and Jeelugumilli Mandals attended the workshop. The workshop was conducted from 9 am to 5 pm on 23-8-2023(Wednesday). The workshop was inaugurated by Dr. N. Prasad Babu, Principal CSTS Govt. Kalasala Jangareddigudem. Sri M.Rammana Dora was the Chief Guest and Sri J.Suresh Babu, MEO, Koyyalagudem; Sri T. Babu Rao MEO, Buttaigudem; Sri K.Srinivasa Rao, MEO, Jeelugumilli; Sri B. Ramudu MEO 1, Jangareddigudem and Sri G.Ramulu, MEO 2, Jangareddigudem, were invited as Special Guests. While addressing the teachers, the Dy. EO observed that acquiring skills in English medium is the need of the hour. He advised all the teachers to utilize the workshop to update their English language skills. Sri P. Shyam Sundar, DEO, Eluru, gave permission to avail On Duty (OD) to all the teachers who participated in the workshop.