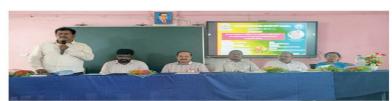

#### ABSTRACT ABOUT THE WORKSHOP PROCEEDINGS

The Department of English, and the IQAC of CSTS Govt. Kalasala, conducted a one-day workshop on "An Effective Way of Teaching in English Medium" to the English Teachers from the ZP, Govt. and the Residential High Schools in the Koyyalagudem Division in Eluru District, Andhra Pradesh. Seventy five English Teachers (SA-Eng & TGT/PGT-Eng) from the Koyyalagudem, Jangareddigudem, Buttaigudem and Jeelugumilli Mandals attended the workshop. The workshop was conducted from 9 am to 5 pm on 23-8-2023(Wednesday). The workshop was inaugurated by Dr. N. Prasad Babu, Principal CSTS Govt. Kalasala Jangareddigudem. Sri M.Rammana Dora was the Chief Guest and Sri J.Suresh Babu, MEO, Koyyalagudem; Sri T. Babu Rao MEO, Buttaigudem; Sri K.Srinivasa Rao, MEO, Jeelugumilli; Sri B. Ramudu MEO 1, Jangareddigudem and Sri G.Ramulu, MEO 2, Jangareddigudem, were invited as Special Guests. While addressing the teachers, the Dy. EO observed that acquiring skills in English medium is the need of the hour. He advised all the teachers to utilize the workshop to update their English language skills. Sri P. Shyam Sundar, DEO, Eluru, gave permission to avail On Duty (OD) to all the teachers who participated in the workshop.

In the workshop four English Lecturers from different Govt. Degree Colleges acted as the Resource Persons. The first session which ran from 10.00 am to 11.30 am was dealt by Dr K. Pankaj Kumar, Lecturer in English, Y V N R Govt. Degree College, Kaikaluru. His topic was "Relevance of English as a Medium of Instruction". Tea break was given from 11.30am to 11.45 am. The second session in the forenoon was conducted by Sri M. Venkateswara Rao, Lecturer in English, Govt. Degree College Buttaigudem. His topic was, "Challenges for an English Teacher to Teach English & Effective Methods of Teaching English". Lunch break was given between 1.00pm and 2.00pm. In the post lunch session, Sri P. Sanyasi Rao, Lecturer in English, CSTS Govt. Kalasala, Jangareddigudem, discussed the topic "The Aspect of Concord in the English Medium" from 2.00pm to 3.15pm. Tea break was given from 3.15pm to 3.30 pm. The last session in the workshop was conducted by Dr G. Srinivasa Rao, Lecturer in English, CSTS Government Kalasala, Jangareddigudem. He discussed the topic titled, "Basics in Reading and Speaking" from 3.30pm to 4.30 pm. The workshop came to conclusion with the distribution certificates to all the participants. All participants expressed their great satisfaction at the way the workshop was conducted in their feedback. They remarked that all the sessions, hospitality, punctuality and the relevance of the workshop theme were highly commendable. expressed their willingness to participate in such program as this in future as well. The total expenditure for the workshop which includes food, stationery, and other miscellaneous expenditure were met by the Principal, CSTS Govt. Kalasal, Jangarerddigudem. The National Anthem was sung in chorus at the end of the program.