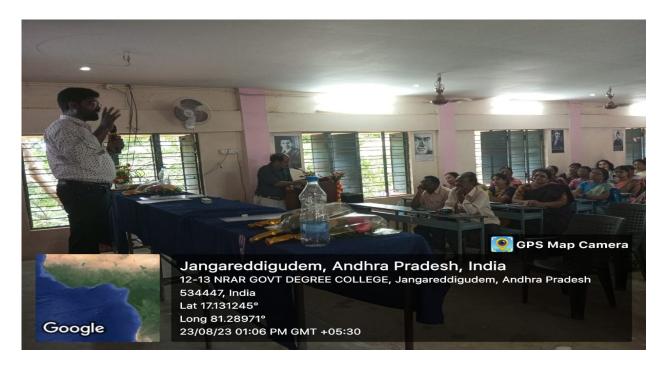

#### ABSTRACT ABOUT THE WORKSHOP PROCEEDINGS

The Department of English, and the IQAC of CSTS Govt. Kalasala, conducted a one-day workshop on "An Effective Way of Teaching in English Medium" to the English Teachers from the ZP, Govt. and the Residential High Schools in the Koyyalagudem Division in Eluru District, Andhra Pradesh. Seventy five English Teachers (SA-Eng & TGT/PGT-Eng) from the Koyyalagudem, Jangareddigudem, Buttaigudem and Jeelugumilli Mandals attended the workshop. The workshop was conducted from 9 am to 5 pm on 23-8-2023(Wednesday). The workshop was inaugurated by Dr. N. Prasad Babu, Principal CSTS Govt. Kalasala Jangareddigudem. Sri M.Rammana Dora was the Chief Guest and Sri J.Suresh Babu, MEO, Koyyalagudem; Sri T. Babu Rao MEO, Buttaigudem; Sri K.Srinivasa Rao, MEO, Jeelugumilli; Sri B. Ramudu MEO 1, Jangareddigudem and Sri G.Ramulu, MEO 2, Jangareddigudem, were invited as Special Guests. While addressing the teachers, the Dy. EO observed that acquiring skills in English medium is the need of the hour. He advised all the teachers to utilize the workshop to update their English language skills. Sri P. Shyam Sundar, DEO, Eluru, gave permission to avail On Duty (OD) to all the teachers who participated in the workshop.

In the workshop four English Lecturers from different Govt. Degree Colleges acted as the Resource Persons. The first session which ran from 10.00 am to 11.30 am was dealt by Dr K. Pankaj Kumar, Lecturer in English, Y V N R Govt. Degree College, Kaikaluru. His topic was "Relevance of English as a Medium of Instruction". Tea break was given from 11.30am to 11.45 am. The second session in the forenoon was conducted by Sri M. Venkateswara Rao, Lecturer in English, Govt. Degree College Buttaigudem. His topic was, "Challenges for an English Teacher to Teach English & Effective Methods of Teaching English". Lunch break was given between 1.00pm and 2.00pm. In the post lunch session, Sri P. Sanyasi Rao, Lecturer in English, CSTS Govt. Kalasala, Jangareddigudem, discussed the topic "The Aspect of Concord in the English Medium" from 2.00pm to 3.15pm. Tea break was given from 3.15pm to 3.30 pm. The last session in the workshop was conducted by Dr G. Srinivasa Rao, Lecturer in English, CSTS Government Kalasala, Jangareddigudem. He discussed the topic titled, "Basics in Reading and Speaking" from 3.30pm to 4.30 pm. The workshop came to conclusion with the distribution certificates to all the participants. All participants expressed their great satisfaction at the way the workshop was conducted in their feedback. They remarked that all the sessions, hospitality, punctuality and the relevance of the workshop theme were highly commendable. expressed their willingness to participate in such program as this in future as well. The total expenditure for the workshop which includes food, stationery, and other miscellaneous expenditure were met by the Principal, CSTS Govt. Kalasal, Jangarerddigudem. The National Anthem was sung in chorus at the end of the program.