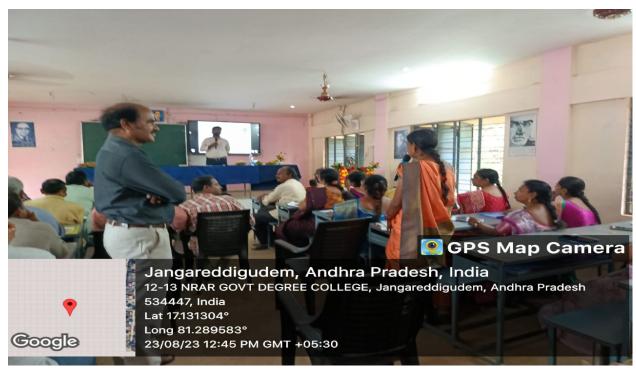

#### ABSTRACT ABOUT THE WORKSHOP PROCEEDINGS

The Department of English, and the IQAC of CSTS Govt. Kalasala, conducted a one-day workshop on "An Effective Way of Teaching in English Medium" to the English Teachers from the ZP, Govt. and the Residential High Schools in the Koyyalagudem Division in Eluru District, Andhra Pradesh. Seventy five English Teachers (SA-Eng & TGT/PGT-Eng) from the Koyyalagudem, Jangareddigudem, Buttaigudem and Jeelugumilli Mandals attended the workshop. The workshop was conducted from 9 am to 5 pm on 23-8-2023(Wednesday). The workshop was inaugurated by Dr. N. Prasad Babu, Principal CSTS Govt. Kalasala Jangareddigudem. Sri M.Rammana Dora was the Chief Guest and Sri J.Suresh Babu, MEO, Koyyalagudem; Sri T. Babu Rao MEO, Buttaigudem; Sri K.Srinivasa Rao, MEO, Jeelugumilli; Sri B. Ramudu MEO 1, Jangareddigudem and Sri G.Ramulu, MEO 2, Jangareddigudem, were invited as Special Guests. While addressing the teachers, the Dy. EO observed that acquiring skills in English medium is the need of the hour. He advised all the teachers to utilize the workshop to update their English language skills. Sri P. Shyam Sundar, DEO, Eluru, gave permission to avail On Duty (OD) to all the teachers who participated in the workshop.

In the workshop four English Lecturers from different Govt. Degree Colleges acted as the Resource Persons. The first session which ran from 10.00 am to 11.30 am was dealt by Dr K. Pankaj Kumar, Lecturer in English, Y V N R Govt. Degree College, Kaikaluru. His topic was "Relevance of English as a Medium of Instruction". Tea break was given from 11.30am to 11.45 am. The second session in the forenoon was conducted by Sri M. Venkateswara Rao, Lecturer in English, Govt. Degree College Buttaigudem. His topic was, "Challenges for an English Teacher to Teach English & Effective Methods of Teaching English". Lunch break was given between 1.00pm and 2.00pm. In the post lunch session, Sri P. Sanyasi Rao, Lecturer in English, CSTS Govt. Kalasala, Jangareddigudem, discussed the topic "The Aspect of Concord in the English Medium" from 2.00pm to 3.15pm. Tea break was given from 3.15pm to 3.30 pm. The last session in the workshop was conducted by Dr G. Srinivasa Rao, Lecturer in English, CSTS Government Kalasala, Jangareddigudem. He discussed the topic titled, "Basics in Reading and Speaking" from 3.30pm to 4.30 pm. The workshop came to conclusion with the distribution certificates to all the participants. All participants expressed their great satisfaction at the way the workshop was conducted in their feedback. They remarked that all the sessions, hospitality, punctuality and the relevance of the workshop theme were highly commendable. expressed their willingness to participate in such program as this in future as well. The total expenditure for the workshop which includes food, stationery, and other miscellaneous expenditure were met by the Principal, CSTS Govt. Kalasal, Jangarerddigudem. The National Anthem was sung in chorus at the end of the program.