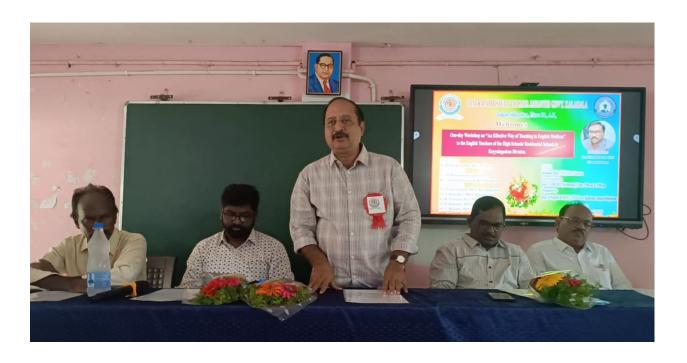

#### ABSTRACT ABOUT THE WORKSHOP PROCEEDINGS

The Department of English, and the IQAC of CSTS Govt. Kalasala, conducted a one-day workshop on "An Effective Way of Teaching in English Medium" to the English Teachers from the ZP, Govt. and the Residential High Schools in the Koyyalagudem Division in Eluru District, Andhra Pradesh. Seventy five English Teachers (SA-Eng & TGT/PGT-Eng) from the Koyyalagudem, Jangareddigudem, Buttaigudem and Jeelugumilli Mandals attended the workshop. The workshop was conducted from 9 am to 5 pm on 23-8-2023(Wednesday). The workshop was inaugurated by Dr. N. Prasad Babu, Principal CSTS Govt. Kalasala Jangareddigudem. Sri M.Rammana Dora was the Chief Guest and Sri J.Suresh Babu, MEO, Koyyalagudem; Sri T. Babu Rao MEO, Buttaigudem; Sri K.Srinivasa Rao, MEO, Jeelugumilli; Sri B. Ramudu MEO 1, Jangareddigudem and Sri G.Ramulu, MEO 2, Jangareddigudem, were invited as Special Guests. While addressing the teachers, the Dy. EO observed that acquiring skills in English medium is the need of the hour. He advised all the teachers to utilize the workshop to update their English language skills. Sri P. Shyam Sundar, DEO, Eluru, gave permission to avail On Duty (OD) to all the teachers who participated in the workshop.

In the workshop four English Lecturers from different Govt. Degree Colleges acted as the Resource Persons. The first session which ran from 10.00 am to 11.30 am was dealt by Dr K. Pankaj Kumar, Lecturer in English, Y V N R Govt. Degree College, Kaikaluru. His topic was "Relevance of English as a Medium of Instruction". Tea break was given from 11.30am to 11.45 am. The second session in the forenoon was conducted by Sri M. Venkateswara Rao, Lecturer in English, Govt. Degree College Buttaigudem. His topic was, "Challenges for an English Teacher to Teach English & Effective Methods of Teaching English". Lunch break was given between 1.00pm and 2.00pm. In the post lunch session, Sri P. Sanyasi Rao, Lecturer in English, CSTS Govt. Kalasala, Jangareddigudem, discussed the topic "The Aspect of Concord in the English Medium" from 2.00pm to 3.15pm. Tea break was given from 3.15pm to 3.30 pm. The last session in the workshop was conducted by Dr G. Srinivasa Rao, Lecturer in English, CSTS Government Kalasala, Jangareddigudem. He discussed the topic titled, "Basics in Reading and Speaking" from 3.30pm to 4.30 pm. The workshop came to conclusion with the distribution certificates to all the participants. All participants expressed their great satisfaction at the way the workshop was conducted in their feedback. They remarked that all the sessions, hospitality, punctuality and the relevance of the workshop theme were highly commendable. expressed their willingness to participate in such program as this in future as well. The total expenditure for the workshop which includes food, stationery, and other miscellaneous expenditure were met by the Principal, CSTS Govt. Kalasal, Jangarerddigudem. The National Anthem was sung in chorus at the end of the program.