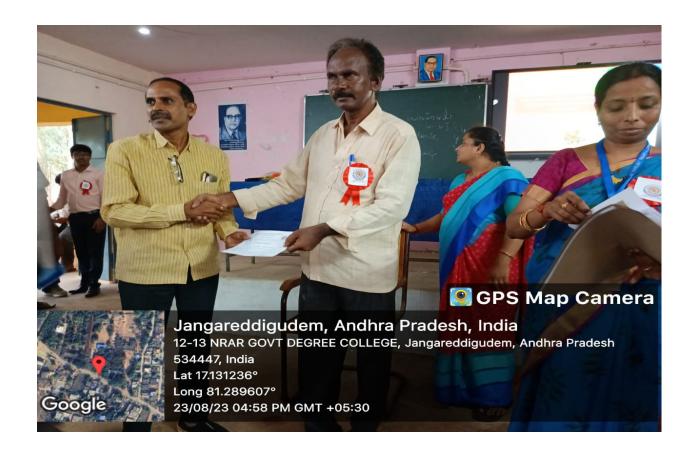

In the workshop four English Lecturers from different Govt. Degree Colleges acted as the Resource Persons. The first session which ran from 10.00 am to 11.30 am was dealt by Dr K. Pankaj Kumar, Lecturer in English, Y V N R Govt. Degree College, Kaikaluru. His topic was "Relevance of English as a Medium of Instruction". Tea break was given from 11.30am to 11.45 am. The second session in the forenoon was conducted by Sri M. Venkateswara Rao, Lecturer in English, Govt. Degree College Buttaigudem. His topic was, "Challenges for an English Teacher to Teach English & Effective Methods of Teaching English". Lunch break was given between 1.00pm and 2.00pm. In the post lunch session, Sri P. Sanyasi Rao, Lecturer in English, CSTS Govt. Kalasala, Jangareddigudem, discussed the topic "The Aspect of Concord in the English Medium" from 2.00pm to 3.15pm. Tea break was given from 3.15pm to 3.30 pm. The last session in the workshop was conducted by Dr G. Srinivasa Rao, Lecturer in English, CSTS Government Kalasala, Jangareddigudem. He discussed the topic titled, "Basics in Reading and Speaking" from 3.30pm to 4.30 pm. The workshop came to conclusion with the distribution certificates to all the participants. All participants expressed their great satisfaction at the way the workshop was conducted in their feedback. They remarked that all the sessions, hospitality, punctuality and the relevance of the workshop theme were highly commendable. expressed their willingness to participate in such program as this in future as well. The total expenditure for the workshop which includes food, stationery, and other miscellaneous expenditure were met by the Principal, CSTS Govt. Kalasal, Jangarerddigudem. The National Anthem was sung in chorus at the end of the program.