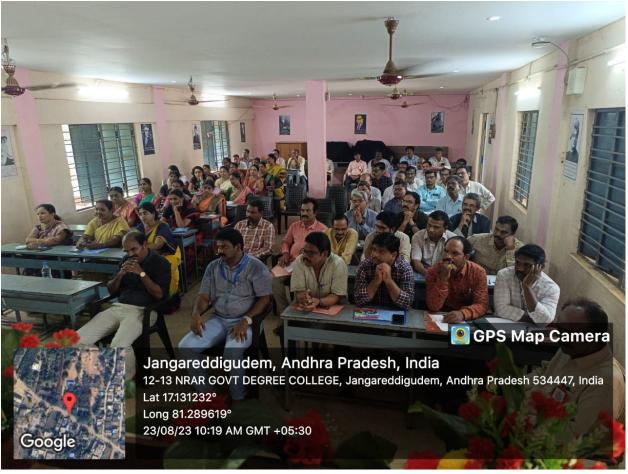

#### ABSTRACT ABOUT THE WORKSHOP PROCEEDINGS

The Department of English, and the IQAC of CSTS Govt. Kalasala, conducted a one-day workshop on "An Effective Way of Teaching in English Medium" to the English Teachers from the ZP, Govt. and the Residential High Schools in the Koyyalagudem Division in Eluru District, Andhra Pradesh. Seventy five English Teachers (SA-Eng & TGT/PGT-Eng) from the Koyyalagudem, Jangareddigudem, Buttaigudem and Jeelugumilli Mandals attended the workshop. The workshop was conducted from 9 am to 5 pm on 23-8-2023(Wednesday). The workshop was inaugurated by Dr. N. Prasad Babu, Principal CSTS Govt. Kalasala Jangareddigudem. Sri M.Rammana Dora was the Chief Guest and Sri J.Suresh Babu, MEO, Koyyalagudem; Sri T. Babu Rao MEO, Buttaigudem; Sri K.Srinivasa Rao, MEO, Jeelugumilli; Sri B. Ramudu MEO 1, Jangareddigudem and Sri G.Ramulu, MEO 2, Jangareddigudem, were invited as Special Guests. While addressing the teachers, the Dy. EO observed that acquiring skills in English medium is the need of the hour. He advised all the teachers to utilize the workshop to update their English language skills. Sri P. Shyam Sundar, DEO, Eluru, gave permission to avail On Duty (OD) to all the teachers who participated in the workshop.

In the workshop four English Lecturers from different Govt. Degree Colleges acted as the Resource Persons. The first session which ran from 10.00 am to 11.30 am was dealt by Dr K. Pankaj Kumar, Lecturer in English, Y V N R Govt. Degree College, Kaikaluru. His topic was "Relevance of English as a Medium of Instruction". Tea break was given from 11.30am to 11.45 am. The second session in the forenoon was conducted by Sri M. Venkateswara Rao, Lecturer in English, Govt. Degree College Buttaigudem. His topic was, "Challenges for an English Teacher to Teach English & Effective Methods of Teaching English". Lunch break was given between 1.00pm and 2.00pm. In the post lunch session, Sri P. Sanyasi Rao, Lecturer in English, CSTS Govt. Kalasala, Jangareddigudem, discussed the topic "The Aspect of Concord in the English Medium" from 2.00pm to 3.15pm. Tea break was given from 3.15pm to 3.30 pm. The last session in the workshop was conducted by Dr G. Srinivasa Rao, Lecturer in English, CSTS Government Kalasala, Jangareddigudem. He discussed the topic titled, "Basics in Reading and Speaking" from 3.30pm to 4.30 pm. The workshop came to conclusion with the distribution certificates to all the participants. All participants expressed their great satisfaction at the way the workshop was conducted in their feedback. They remarked that all the sessions, hospitality, punctuality and the relevance of the workshop theme were highly commendable. expressed their willingness to participate in such program as this in future as well. The total expenditure for the workshop which includes food, stationery, and other miscellaneous expenditure were met by the Principal, CSTS Govt. Kalasal, Jangarerddigudem. The National Anthem was sung in chorus at the end of the program.