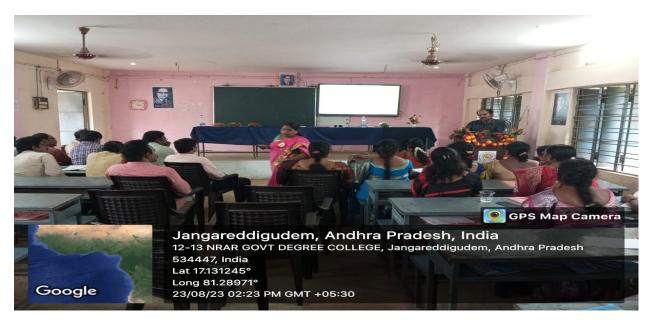

#### ABSTRACT ABOUT THE WORKSHOP PROCEEDINGS

The Department of English, and the IQAC of CSTS Govt. Kalasala, conducted a one-day workshop on "An Effective Way of Teaching in English Medium" to the English Teachers from the ZP, Govt. and the Residential High Schools in the Koyyalagudem Division in Eluru District, Andhra Pradesh. Seventy five English Teachers (SA-Eng & TGT/PGT-Eng) from the Koyyalagudem, Jangareddigudem, Buttaigudem and Jeelugumilli Mandals attended the workshop. The workshop was conducted from 9 am to 5 pm on 23-8-2023(Wednesday). The workshop was inaugurated by Dr. N. Prasad Babu, Principal CSTS Govt. Kalasala Jangareddigudem. Sri M.Rammana Dora was the Chief Guest and Sri J.Suresh Babu, MEO, Koyyalagudem; Sri T. Babu Rao MEO, Buttaigudem; Sri K.Srinivasa Rao, MEO, Jeelugumilli; Sri B. Ramudu MEO 1, Jangareddigudem and Sri G.Ramulu, MEO 2, Jangareddigudem, were invited as Special Guests. While addressing the teachers, the Dy. EO observed that acquiring skills in English medium is the need of the hour. He advised all the teachers to utilize the workshop to update their English language skills. Sri P. Shyam Sundar, DEO, Eluru, gave permission to avail On Duty (OD) to all the teachers who participated in the workshop.

In the workshop four English Lecturers from different Govt. Degree Colleges acted as the Resource Persons. The first session which ran from 10.00 am to 11.30 am was dealt by Dr K. Pankaj Kumar, Lecturer in English, Y V N R Govt. Degree College, Kaikaluru. His topic was "Relevance of English as a Medium of Instruction". Tea break was given from 11.30am to 11.45 am. The second session in the forenoon was conducted by Sri M. Venkateswara Rao, Lecturer in English, Govt. Degree College Buttaigudem. His topic was, "Challenges for an English Teacher to Teach English & Effective Methods of Teaching English". Lunch break was given between 1.00pm and 2.00pm. In the post lunch session, Sri P. Sanyasi Rao, Lecturer in English, CSTS Govt. Kalasala, Jangareddigudem, discussed the topic "The Aspect of Concord in the English Medium" from 2.00pm to 3.15pm. Tea break was given from 3.15pm to 3.30 pm. The last session in the workshop was conducted by Dr G. Srinivasa Rao, Lecturer in English, CSTS Government Kalasala, Jangareddigudem. He discussed the topic titled, "Basics in Reading and Speaking" from 3.30pm to 4.30 pm. The workshop came to conclusion with the distribution certificates to all the participants. All participants expressed their great satisfaction at the way the workshop was conducted in their feedback. They remarked that all the sessions, hospitality, punctuality and the relevance of the workshop theme were highly commendable. expressed their willingness to participate in such program as this in future as well. The total expenditure for the workshop which includes food, stationery, and other miscellaneous expenditure were met by the Principal, CSTS Govt. Kalasal, Jangarerddigudem. The National Anthem was sung in chorus at the end of the program.