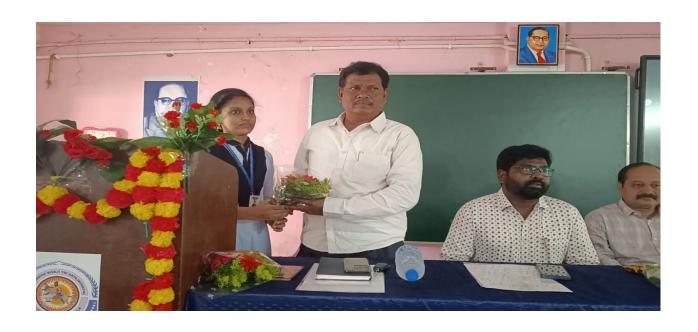

#### ABSTRACT ABOUT THE WORKSHOP PROCEEDINGS

The Department of English, and the IQAC of CSTS Govt. Kalasala, conducted a one-day workshop on "An Effective Way of Teaching in English Medium" to the English Teachers from the ZP, Govt. and the Residential High Schools in the Koyyalagudem Division in Eluru District, Andhra Pradesh. Seventy five English Teachers (SA-Eng & TGT/PGT-Eng) from the Koyyalagudem, Jangareddigudem, Buttaigudem and Jeelugumilli Mandals attended the workshop. The workshop was conducted from 9 am to 5 pm on 23-8-2023(Wednesday). The workshop was inaugurated by Dr. N. Prasad Babu, Principal CSTS Govt. Kalasala Jangareddigudem. Sri M.Rammana Dora was the Chief Guest and Sri J.Suresh Babu, MEO, Koyyalagudem; Sri T. Babu Rao MEO, Buttaigudem; Sri K.Srinivasa Rao, MEO, Jeelugumilli; Sri B. Ramudu MEO 1, Jangareddigudem and Sri G.Ramulu, MEO 2, Jangareddigudem, were invited as Special Guests. While addressing the teachers, the Dy. EO observed that acquiring skills in English medium is the need of the hour. He advised all the teachers to utilize the workshop to update their English language skills. Sri P. Shyam Sundar, DEO, Eluru, gave permission to avail On Duty (OD) to all the teachers who participated in the workshop.

In the workshop four English Lecturers from different Govt. Degree Colleges acted as the Resource Persons. The first session which ran from 10.00 am to 11.30 am was dealt by Dr K. Pankaj Kumar, Lecturer in English, Y V N R Govt. Degree College, Kaikaluru. His topic was "Relevance of English as a Medium of Instruction". Tea break was given from 11.30am to 11.45 am. The second session in the forenoon was conducted by Sri M. Venkateswara Rao, Lecturer in English, Govt. Degree College Buttaigudem. His topic was, "Challenges for an English Teacher to Teach English & Effective Methods of Teaching English". Lunch break was given between 1.00pm and 2.00pm. In the post lunch session, Sri P. Sanyasi Rao, Lecturer in English, CSTS Govt. Kalasala, Jangareddigudem, discussed the topic "The Aspect of Concord in the English Medium" from 2.00pm to 3.15pm. Tea break was given from 3.15pm to 3.30 pm. The last session in the workshop was conducted by Dr G. Srinivasa Rao, Lecturer in English, CSTS Government Kalasala, Jangareddigudem. He discussed the topic titled, "Basics in Reading and Speaking" from 3.30pm to 4.30 pm. The workshop came to conclusion with the distribution certificates to all the participants. All participants expressed their great satisfaction at the way the workshop was conducted in their feedback. They remarked that all the sessions, hospitality, punctuality and the relevance of the workshop theme were highly commendable. expressed their willingness to participate in such program as this in future as well. The total expenditure for the workshop which includes food, stationery, and other miscellaneous expenditure were met by the Principal, CSTS Govt. Kalasal, Jangarerddigudem. The National Anthem was sung in chorus at the end of the program.