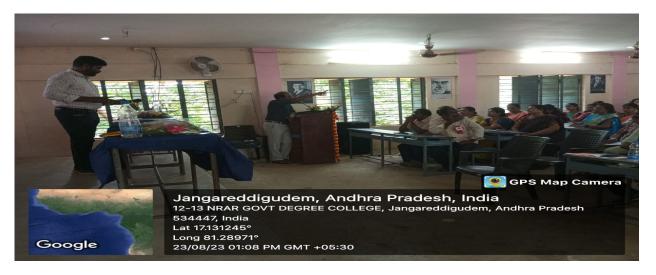

#### ABSTRACT ABOUT THE WORKSHOP PROCEEDINGS

The Department of English, and the IQAC of CSTS Govt. Kalasala, conducted a one-day workshop on "An Effective Way of Teaching in English Medium" to the English Teachers from the ZP, Govt. and the Residential High Schools in the Koyyalagudem Division in Eluru District, Andhra Pradesh. Seventy five English Teachers (SA-Eng & TGT/PGT-Eng) from the Koyyalagudem, Jangareddigudem, Buttaigudem and Jeelugumilli Mandals attended the workshop. The workshop was conducted from 9 am to 5 pm on 23-8-2023(Wednesday). The workshop was inaugurated by Dr. N. Prasad Babu, Principal CSTS Govt. Kalasala Jangareddigudem. Sri M.Rammana Dora was the Chief Guest and Sri J.Suresh Babu, MEO, Koyyalagudem; Sri T. Babu Rao MEO, Buttaigudem; Sri K.Srinivasa Rao, MEO, Jeelugumilli; Sri B. Ramudu MEO 1, Jangareddigudem and Sri G.Ramulu, MEO 2, Jangareddigudem, were invited as Special Guests. While addressing the teachers, the Dy. EO observed that acquiring skills in English medium is the need of the hour. He advised all the teachers to utilize the workshop to update their English language skills. Sri P. Shyam Sundar, DEO, Eluru, gave permission to avail On Duty (OD) to all the teachers who participated in the workshop.

In the workshop four English Lecturers from different Govt. Degree Colleges acted as the Resource Persons. The first session which ran from 10.00 am to 11.30 am was dealt by Dr K. Pankaj Kumar, Lecturer in English, Y V N R Govt. Degree College, Kaikaluru. His topic was "Relevance of English as a Medium of Instruction". Tea break was given from 11.30am to 11.45 am. The second session in the forenoon was conducted by Sri M. Venkateswara Rao, Lecturer in English, Govt. Degree College Buttaigudem. His topic was, "Challenges for an English Teacher to Teach English & Effective Methods of Teaching English". Lunch break was given between 1.00pm and 2.00pm. In the post lunch session, Sri P. Sanyasi Rao, Lecturer in English, CSTS Govt. Kalasala, Jangareddigudem, discussed the topic "The Aspect of Concord in the English Medium" from 2.00pm to 3.15pm. Tea break was given from 3.15pm to 3.30 pm. The last session in the workshop was conducted by Dr G. Srinivasa Rao, Lecturer in English, CSTS Government Kalasala, Jangareddigudem. He discussed the topic titled, "Basics in Reading and Speaking" from 3.30pm to 4.30 pm. The workshop came to conclusion with the distribution certificates to all the participants. All participants expressed their great satisfaction at the way the workshop was conducted in their feedback. They remarked that all the sessions, hospitality, punctuality and the relevance of the workshop theme were highly commendable. expressed their willingness to participate in such program as this in future as well. The total expenditure for the workshop which includes food, stationery, and other miscellaneous expenditure were met by the Principal, CSTS Govt. Kalasal, Jangarerddigudem. The National Anthem was sung in chorus at the end of the program.