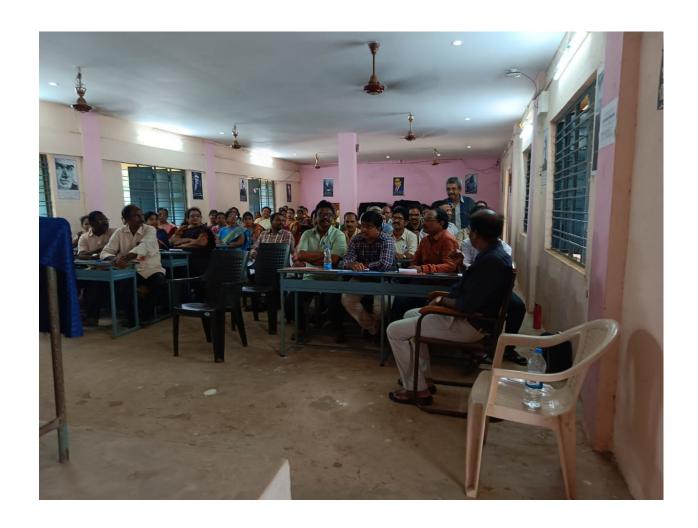

#### ABSTRACT ABOUT THE WORKSHOP PROCEEDINGS

The Department of English, and the IQAC of CSTS Govt. Kalasala, conducted a one-day workshop on "An Effective Way of Teaching in English Medium" to the English Teachers from the ZP, Govt. and the Residential High Schools in the Koyyalagudem Division in Eluru District, Andhra Pradesh. Seventy five English Teachers (SA-Eng & TGT/PGT-Eng) from the Koyyalagudem, Jangareddigudem, Buttaigudem and Jeelugumilli Mandals attended the workshop. The workshop was conducted from 9 am to 5 pm on 23-8-2023(Wednesday). The workshop was inaugurated by Dr. N. Prasad Babu, Principal CSTS Govt. Kalasala Jangareddigudem. Sri M.Rammana Dora was the Chief Guest and Sri J.Suresh Babu, MEO, Koyyalagudem; Sri T. Babu Rao MEO, Buttaigudem; Sri K.Srinivasa Rao, MEO, Jeelugumilli; Sri B. Ramudu MEO 1, Jangareddigudem and Sri G.Ramulu, MEO 2, Jangareddigudem, were invited as Special Guests. While addressing the teachers, the Dy. EO observed that acquiring skills in English medium is the need of the hour. He advised all the teachers to utilize the workshop to update their English language skills. Sri P. Shyam Sundar, DEO, Eluru, gave permission to avail On Duty (OD) to all the teachers who participated in the workshop.