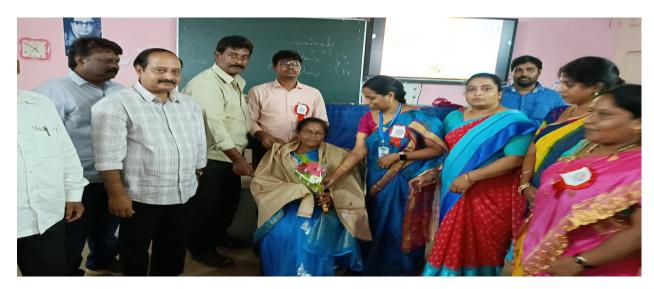

#### ABSTRACT ABOUT THE WORKSHOP PROCEEDINGS

The Department of English, and the IQAC of CSTS Govt. Kalasala, conducted a one-day workshop on "An Effective Way of Teaching in English Medium" to the English Teachers from the ZP, Govt. and the Residential High Schools in the Koyyalagudem Division in Eluru District, Andhra Pradesh. Seventy five English Teachers (SA-Eng & TGT/PGT-Eng) from the Koyyalagudem, Jangareddigudem, Buttaigudem and Jeelugumilli Mandals attended the workshop. The workshop was conducted from 9 am to 5 pm on 23-8-2023(Wednesday). The workshop was inaugurated by Dr. N. Prasad Babu, Principal CSTS Govt. Kalasala Jangareddigudem. Sri M.Rammana Dora was the Chief Guest and Sri J.Suresh Babu, MEO, Koyyalagudem; Sri T. Babu Rao MEO, Buttaigudem; Sri K.Srinivasa Rao, MEO, Jeelugumilli; Sri B. Ramudu MEO 1, Jangareddigudem and Sri G.Ramulu, MEO 2, Jangareddigudem, were invited as Special Guests. While addressing the teachers, the Dy. EO observed that acquiring skills in English medium is the need of the hour. He advised all the teachers to utilize the workshop to update their English language skills. Sri P. Shyam Sundar, DEO, Eluru, gave permission to avail On Duty (OD) to all the teachers who participated in the workshop.

In the workshop four English Lecturers from different Govt. Degree Colleges acted as the Resource Persons. The first session which ran from 10.00 am to 11.30 am was dealt by Dr K. Pankaj Kumar, Lecturer in English, Y V N R Govt. Degree College, Kaikaluru. His topic was "Relevance of English as a Medium of Instruction". Tea break was given from 11.30am to 11.45 am. The second session in the forenoon was conducted by Sri M. Venkateswara Rao, Lecturer in English, Govt. Degree College Buttaigudem. His topic was, "Challenges for an English Teacher to Teach English & Effective Methods of Teaching English". Lunch break was given between 1.00pm and 2.00pm. In the post lunch session, Sri P. Sanyasi Rao, Lecturer in English, CSTS Govt. Kalasala, Jangareddigudem, discussed the topic "The Aspect of Concord in the English Medium" from 2.00pm to 3.15pm. Tea break was given from 3.15pm to 3.30 pm. The last session in the workshop was conducted by Dr G. Srinivasa Rao, Lecturer in English, CSTS Government Kalasala, Jangareddigudem. He discussed the topic titled, "Basics in Reading and Speaking" from 3.30pm to 4.30 pm. The workshop came to conclusion with the distribution certificates to all the participants. All participants expressed their great satisfaction at the way the workshop was conducted in their feedback. They remarked that all the sessions, hospitality, punctuality and the relevance of the workshop theme were highly commendable. expressed their willingness to participate in such program as this in future as well. The total expenditure for the workshop which includes food, stationery, and other miscellaneous expenditure were met by the Principal, CSTS Govt. Kalasal, Jangarerddigudem. The National Anthem was sung in chorus at the end of the program.