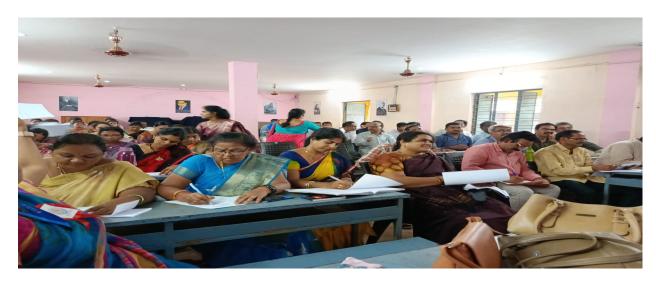

#### ABSTRACT ABOUT THE WORKSHOP PROCEEDINGS

The Department of English, and the IQAC of CSTS Govt. Kalasala, conducted a one-day workshop on "An Effective Way of Teaching in English Medium" to the English Teachers from the ZP, Govt. and the Residential High Schools in the Koyyalagudem Division in Eluru District, Andhra Pradesh. Seventy five English Teachers (SA-Eng & TGT/PGT-Eng) from the Koyyalagudem, Jangareddigudem, Buttaigudem and Jeelugumilli Mandals attended the workshop. The workshop was conducted from 9 am to 5 pm on 23-8-2023(Wednesday). The workshop was inaugurated by Dr. N. Prasad Babu, Principal CSTS Govt. Kalasala Jangareddigudem. Sri M.Rammana Dora was the Chief Guest and Sri J.Suresh Babu, MEO, Koyyalagudem; Sri T. Babu Rao MEO, Buttaigudem; Sri K.Srinivasa Rao, MEO, Jeelugumilli; Sri B. Ramudu MEO 1, Jangareddigudem and Sri G.Ramulu, MEO 2, Jangareddigudem, were invited as Special Guests. While addressing the teachers, the Dy. EO observed that acquiring skills in English medium is the need of the hour. He advised all the teachers to utilize the workshop to update their English language skills. Sri P. Shyam Sundar, DEO, Eluru, gave permission to avail On Duty (OD) to all the teachers who participated in the workshop.