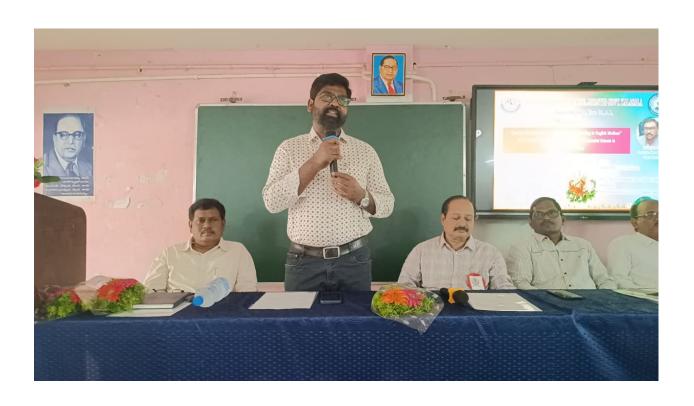

#### ABSTRACT ABOUT THE WORKSHOP PROCEEDINGS

The Department of English, and the IQAC of CSTS Govt. Kalasala, conducted a one-day workshop on "An Effective Way of Teaching in English Medium" to the English Teachers from the ZP, Govt. and the Residential High Schools in the Koyyalagudem Division in Eluru District, Andhra Pradesh. Seventy five English Teachers (SA-Eng & TGT/PGT-Eng) from the Koyyalagudem, Jangareddigudem, Buttaigudem and Jeelugumilli Mandals attended the workshop. The workshop was conducted from 9 am to 5 pm on 23-8-2023(Wednesday). The workshop was inaugurated by Dr. N. Prasad Babu, Principal CSTS Govt. Kalasala Jangareddigudem. Sri M.Rammana Dora was the Chief Guest and Sri J.Suresh Babu, MEO, Koyyalagudem; Sri T. Babu Rao MEO, Buttaigudem; Sri K.Srinivasa Rao, MEO, Jeelugumilli; Sri B. Ramudu MEO 1, Jangareddigudem and Sri G.Ramulu, MEO 2, Jangareddigudem, were invited as Special Guests. While addressing the teachers, the Dy. EO observed that acquiring skills in English medium is the need of the hour. He advised all the teachers to utilize the workshop to update their English language skills. Sri P. Shyam Sundar, DEO, Eluru, gave permission to avail On Duty (OD) to all the teachers who participated in the workshop.

In the workshop four English Lecturers from different Govt. Degree Colleges acted as the Resource Persons. The first session which ran from 10.00 am to 11.30 am was dealt by Dr K. Pankaj Kumar, Lecturer in English, Y V N R Govt. Degree College, Kaikaluru. His topic was "Relevance of English as a Medium of Instruction". Tea break was given from 11.30am to 11.45 am. The second session in the forenoon was conducted by Sri M. Venkateswara Rao, Lecturer in English, Govt. Degree College Buttaigudem. His topic was, "Challenges for an English Teacher to Teach English & Effective Methods of Teaching English". Lunch break was given between 1.00pm and 2.00pm. In the post lunch session, Sri P. Sanyasi Rao, Lecturer in English, CSTS Govt. Kalasala, Jangareddigudem, discussed the topic "The Aspect of Concord in the English Medium" from 2.00pm to 3.15pm. Tea break was given from 3.15pm to 3.30 pm. The last session in the workshop was conducted by Dr G. Srinivasa Rao, Lecturer in English, CSTS Government Kalasala, Jangareddigudem. He discussed the topic titled, "Basics in Reading and Speaking" from 3.30pm to 4.30 pm. The workshop came to conclusion with the distribution certificates to all the participants. All participants expressed their great satisfaction at the way the workshop was conducted in their feedback. They remarked that all the sessions, hospitality, punctuality and the relevance of the workshop theme were highly commendable. expressed their willingness to participate in such program as this in future as well. The total expenditure for the workshop which includes food, stationery, and other miscellaneous expenditure were met by the Principal, CSTS Govt. Kalasal, Jangarerddigudem. The National Anthem was sung in chorus at the end of the program.