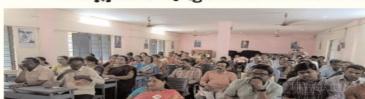

#### ABSTRACT ABOUT THE WORKSHOP PROCEEDINGS

The Department of English, and the IQAC of CSTS Govt. Kalasala, conducted a one-day workshop on "An Effective Way of Teaching in English Medium" to the English Teachers from the ZP, Govt. and the Residential High Schools in the Koyyalagudem Division in Eluru District, Andhra Pradesh. Seventy five English Teachers (SA-Eng & TGT/PGT-Eng) from the Koyyalagudem, Jangareddigudem, Buttaigudem and Jeelugumilli Mandals attended the workshop. The workshop was conducted from 9 am to 5 pm on 23-8-2023(Wednesday). The workshop was inaugurated by Dr. N. Prasad Babu, Principal CSTS Govt. Kalasala Jangareddigudem. Sri M.Rammana Dora was the Chief Guest and Sri J.Suresh Babu, MEO, Koyyalagudem; Sri T. Babu Rao MEO, Buttaigudem; Sri K.Srinivasa Rao, MEO, Jeelugumilli; Sri B. Ramudu MEO 1, Jangareddigudem and Sri G.Ramulu, MEO 2, Jangareddigudem, were invited as Special Guests. While addressing the teachers, the Dy. EO observed that acquiring skills in English medium is the need of the hour. He advised all the teachers to utilize the workshop to update their English language skills. Sri P. Shyam Sundar, DEO, Eluru, gave permission to avail On Duty (OD) to all the teachers who participated in the workshop.