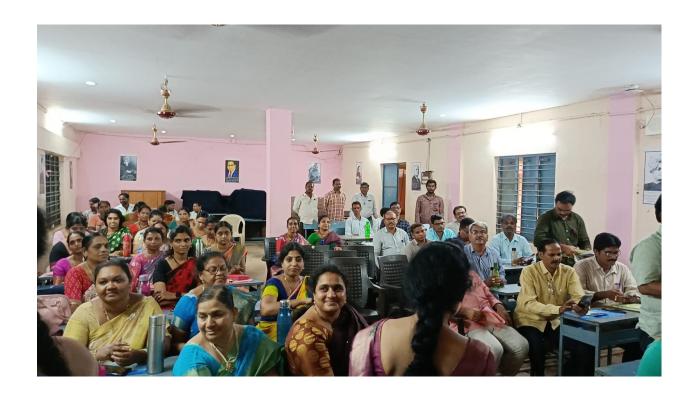

#### ABSTRACT ABOUT THE WORKSHOP PROCEEDINGS

The Department of English, and the IQAC of CSTS Govt. Kalasala, conducted a one-day workshop on "An Effective Way of Teaching in English Medium" to the English Teachers from the ZP, Govt. and the Residential High Schools in the Koyyalagudem Division in Eluru District, Andhra Pradesh. Seventy five English Teachers (SA-Eng & TGT/PGT-Eng) from the Koyyalagudem, Jangareddigudem, Buttaigudem and Jeelugumilli Mandals attended the workshop. The workshop was conducted from 9 am to 5 pm on 23-8-2023(Wednesday). The workshop was inaugurated by Dr. N. Prasad Babu, Principal CSTS Govt. Kalasala Jangareddigudem. Sri M.Rammana Dora was the Chief Guest and Sri J.Suresh Babu, MEO, Koyyalagudem; Sri T. Babu Rao MEO, Buttaigudem; Sri K.Srinivasa Rao, MEO, Jeelugumilli; Sri B. Ramudu MEO 1, Jangareddigudem and Sri G.Ramulu, MEO 2, Jangareddigudem, were invited as Special Guests. While addressing the teachers, the Dy. EO observed that acquiring skills in English medium is the need of the hour. He advised all the teachers to utilize the workshop to update their English language skills. Sri P. Shyam Sundar, DEO, Eluru, gave permission to avail On Duty (OD) to all the teachers who participated in the workshop.