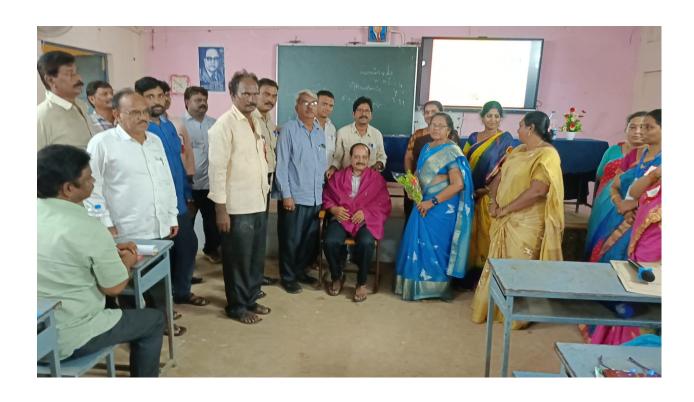

#### ABSTRACT ABOUT THE WORKSHOP PROCEEDINGS

The Department of English, and the IQAC of CSTS Govt. Kalasala, conducted a one-day workshop on "An Effective Way of Teaching in English Medium" to the English Teachers from the ZP, Govt. and the Residential High Schools in the Koyyalagudem Division in Eluru District, Andhra Pradesh. Seventy five English Teachers (SA-Eng & TGT/PGT-Eng) from the Koyyalagudem, Jangareddigudem, Buttaigudem and Jeelugumilli Mandals attended the workshop. The workshop was conducted from 9 am to 5 pm on 23-8-2023(Wednesday). The workshop was inaugurated by Dr. N. Prasad Babu, Principal CSTS Govt. Kalasala Jangareddigudem. Sri M.Rammana Dora was the Chief Guest and Sri J.Suresh Babu, MEO, Koyyalagudem; Sri T. Babu Rao MEO, Buttaigudem; Sri K.Srinivasa Rao, MEO, Jeelugumilli; Sri B. Ramudu MEO 1, Jangareddigudem and Sri G.Ramulu, MEO 2, Jangareddigudem, were invited as Special Guests. While addressing the teachers, the Dy. EO observed that acquiring skills in English medium is the need of the hour. He advised all the teachers to utilize the workshop to update their English language skills. Sri P. Shyam Sundar, DEO, Eluru, gave permission to avail On Duty (OD) to all the teachers who participated in the workshop.

In the workshop four English Lecturers from different Govt. Degree Colleges acted as the Resource Persons. The first session which ran from 10.00 am to 11.30 am was dealt by Dr K. Pankaj Kumar, Lecturer in English, Y V N R Govt. Degree College, Kaikaluru. His topic was "Relevance of English as a Medium of Instruction". Tea break was given from 11.30am to 11.45 am. The second session in the forenoon was conducted by Sri M. Venkateswara Rao, Lecturer in English, Govt. Degree College Buttaigudem. His topic was, "Challenges for an English Teacher to Teach English & Effective Methods of Teaching English". Lunch break was given between 1.00pm and 2.00pm. In the post lunch session, Sri P. Sanyasi Rao, Lecturer in English, CSTS Govt. Kalasala, Jangareddigudem, discussed the topic "The Aspect of Concord in the English Medium" from 2.00pm to 3.15pm. Tea break was given from 3.15pm to 3.30 pm. The last session in the workshop was conducted by Dr G. Srinivasa Rao, Lecturer in English, CSTS Government Kalasala, Jangareddigudem. He discussed the topic titled, "Basics in Reading and Speaking" from 3.30pm to 4.30 pm. The workshop came to conclusion with the distribution certificates to all the participants. All participants expressed their great satisfaction at the way the workshop was conducted in their feedback. They remarked that all the sessions, hospitality, punctuality and the relevance of the workshop theme were highly commendable. expressed their willingness to participate in such program as this in future as well. The total expenditure for the workshop which includes food, stationery, and other miscellaneous expenditure were met by the Principal, CSTS Govt. Kalasal, Jangarerddigudem. The National Anthem was sung in chorus at the end of the program.