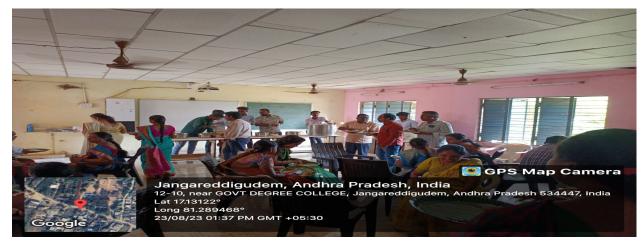

#### ABSTRACT ABOUT THE WORKSHOP PROCEEDINGS

The Department of English, and the IQAC of CSTS Govt. Kalasala, conducted a one-day workshop on "An Effective Way of Teaching in English Medium" to the English Teachers from the ZP, Govt. and the Residential High Schools in the Koyyalagudem Division in Eluru District, Andhra Pradesh. Seventy five English Teachers (SA-Eng & TGT/PGT-Eng) from the Koyyalagudem, Jangareddigudem, Buttaigudem and Jeelugumilli Mandals attended the workshop. The workshop was conducted from 9 am to 5 pm on 23-8-2023(Wednesday). The workshop was inaugurated by Dr. N. Prasad Babu, Principal CSTS Govt. Kalasala Jangareddigudem. Sri M.Rammana Dora was the Chief Guest and Sri J.Suresh Babu, MEO, Koyyalagudem; Sri T. Babu Rao MEO, Buttaigudem; Sri K.Srinivasa Rao, MEO, Jeelugumilli; Sri B. Ramudu MEO 1, Jangareddigudem and Sri G.Ramulu, MEO 2, Jangareddigudem, were invited as Special Guests. While addressing the teachers, the Dy. EO observed that acquiring skills in English medium is the need of the hour. He advised all the teachers to utilize the workshop to update their English language skills. Sri P. Shyam Sundar, DEO, Eluru, gave permission to avail On Duty (OD) to all the teachers who participated in the workshop.