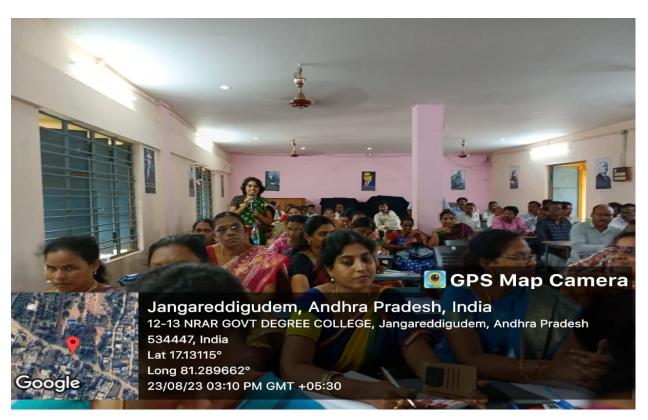

#### ABSTRACT ABOUT THE WORKSHOP PROCEEDINGS

The Department of English, and the IQAC of CSTS Govt. Kalasala, conducted a one-day workshop on "An Effective Way of Teaching in English Medium" to the English Teachers from the ZP, Govt. and the Residential High Schools in the Koyyalagudem Division in Eluru District, Andhra Pradesh. Seventy five English Teachers (SA-Eng & TGT/PGT-Eng) from the Koyyalagudem, Jangareddigudem, Buttaigudem and Jeelugumilli Mandals attended the workshop. The workshop was conducted from 9 am to 5 pm on 23-8-2023(Wednesday). The workshop was inaugurated by Dr. N. Prasad Babu, Principal CSTS Govt. Kalasala Jangareddigudem. Sri M.Rammana Dora was the Chief Guest and Sri J.Suresh Babu, MEO, Koyyalagudem; Sri T. Babu Rao MEO, Buttaigudem; Sri K.Srinivasa Rao, MEO, Jeelugumilli; Sri B. Ramudu MEO 1, Jangareddigudem and Sri G.Ramulu, MEO 2, Jangareddigudem, were invited as Special Guests. While addressing the teachers, the Dy. EO observed that acquiring skills in English medium is the need of the hour. He advised all the teachers to utilize the workshop to update their English language skills. Sri P. Shyam Sundar, DEO, Eluru, gave permission to avail On Duty (OD) to all the teachers who participated in the workshop.

In the workshop four English Lecturers from different Govt. Degree Colleges acted as the Resource Persons. The first session which ran from 10.00 am to 11.30 am was dealt by Dr K. Pankaj Kumar, Lecturer in English, Y V N R Govt. Degree College, Kaikaluru. His topic was "Relevance of English as a Medium of Instruction". Tea break was given from 11.30am to 11.45 am. The second session in the forenoon was conducted by Sri M. Venkateswara Rao, Lecturer in English, Govt. Degree College Buttaigudem. His topic was, "Challenges for an English Teacher to Teach English & Effective Methods of Teaching English". Lunch break was given between 1.00pm and 2.00pm. In the post lunch session, Sri P. Sanyasi Rao, Lecturer in English, CSTS Govt. Kalasala, Jangareddigudem, discussed the topic "The Aspect of Concord in the English Medium" from 2.00pm to 3.15pm. Tea break was given from 3.15pm to 3.30 pm. The last session in the workshop was conducted by Dr G. Srinivasa Rao, Lecturer in English, CSTS Government Kalasala, Jangareddigudem. He discussed the topic titled, "Basics in Reading and Speaking" from 3.30pm to 4.30 pm. The workshop came to conclusion with the distribution certificates to all the participants. All participants expressed their great satisfaction at the way the workshop was conducted in their feedback. They remarked that all the sessions, hospitality, punctuality and the relevance of the workshop theme were highly commendable. expressed their willingness to participate in such program as this in future as well. The total expenditure for the workshop which includes food, stationery, and other miscellaneous expenditure were met by the Principal, CSTS Govt. Kalasal, Jangarerddigudem. The National Anthem was sung in chorus at the end of the program.