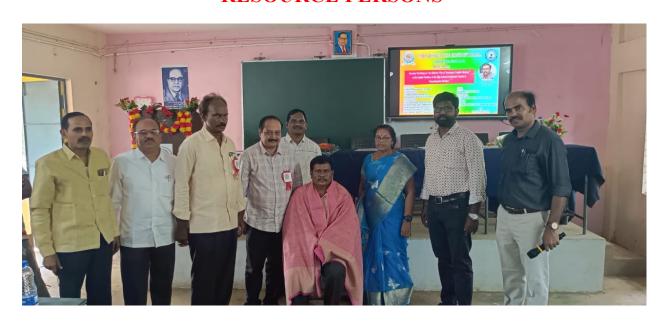

#### ABSTRACT ABOUT THE WORKSHOP PROCEEDINGS

The Department of English, and the IQAC of CSTS Govt. Kalasala, conducted a one-day workshop on "An Effective Way of Teaching in English Medium" to the English Teachers from the ZP, Govt. and the Residential High Schools in the Koyyalagudem Division in Eluru District, Andhra Pradesh. Seventy five English Teachers (SA-Eng & TGT/PGT-Eng) from the Koyyalagudem, Jangareddigudem, Buttaigudem and Jeelugumilli Mandals attended the workshop. The workshop was conducted from 9 am to 5 pm on 23-8-2023(Wednesday). The workshop was inaugurated by Dr. N. Prasad Babu, Principal CSTS Govt. Kalasala Jangareddigudem. Sri M.Rammana Dora was the Chief Guest and Sri J.Suresh Babu, MEO, Koyyalagudem; Sri T. Babu Rao MEO, Buttaigudem; Sri K.Srinivasa Rao, MEO, Jeelugumilli; Sri B. Ramudu MEO 1, Jangareddigudem and Sri G.Ramulu, MEO 2, Jangareddigudem, were invited as Special Guests. While addressing the teachers, the Dy. EO observed that acquiring skills in English medium is the need of the hour. He advised all the teachers to utilize the workshop to update their English language skills. Sri P. Shyam Sundar, DEO, Eluru, gave permission to avail On Duty (OD) to all the teachers who participated in the workshop.

In the workshop four English Lecturers from different Govt. Degree Colleges acted as the Resource Persons. The first session which ran from 10.00 am to 11.30 am was dealt by Dr K. Pankaj Kumar, Lecturer in English, Y V N R Govt. Degree College, Kaikaluru. His topic was "Relevance of English as a Medium of Instruction". Tea break was given from 11.30am to 11.45 am. The second session in the forenoon was conducted by Sri M. Venkateswara Rao, Lecturer in English, Govt. Degree College Buttaigudem. His topic was, "Challenges for an English Teacher to Teach English & Effective Methods of Teaching English". Lunch break was given between 1.00pm and 2.00pm. In the post lunch session, Sri P. Sanyasi Rao, Lecturer in English, CSTS Govt. Kalasala, Jangareddigudem, discussed the topic "The Aspect of Concord in the English Medium" from 2.00pm to 3.15pm. Tea break was given from 3.15pm to 3.30 pm. The last session in the workshop was conducted by Dr G. Srinivasa Rao, Lecturer in English, CSTS Government Kalasala, Jangareddigudem. He discussed the topic titled, "Basics in Reading and Speaking" from 3.30pm to 4.30 pm. The workshop came to conclusion with the distribution certificates to all the participants. All participants expressed their great satisfaction at the way the workshop was conducted in their feedback. They remarked that all the sessions, hospitality, punctuality and the relevance of the workshop theme were highly commendable. expressed their willingness to participate in such program as this in future as well. The total expenditure for the workshop which includes food, stationery, and other miscellaneous expenditure were met by the Principal, CSTS Govt. Kalasal, Jangarerddigudem. The National Anthem was sung in chorus at the end of the program.