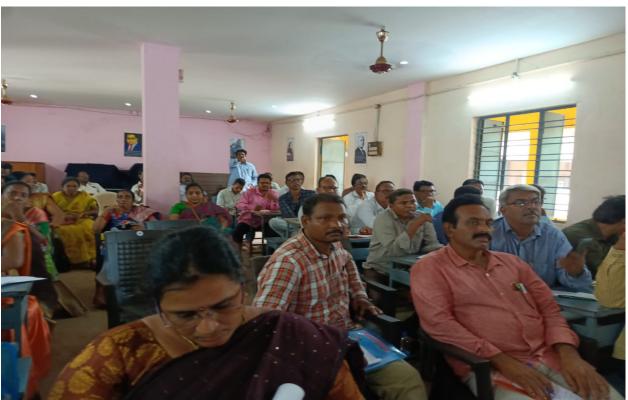

#### ABSTRACT ABOUT THE WORKSHOP PROCEEDINGS

The Department of English, and the IQAC of CSTS Govt. Kalasala, conducted a one-day workshop on "An Effective Way of Teaching in English Medium" to the English Teachers from the ZP, Govt. and the Residential High Schools in the Koyyalagudem Division in Eluru District, Andhra Pradesh. Seventy five English Teachers (SA-Eng & TGT/PGT-Eng) from the Koyyalagudem, Jangareddigudem, Buttaigudem and Jeelugumilli Mandals attended the workshop. The workshop was conducted from 9 am to 5 pm on 23-8-2023(Wednesday). The workshop was inaugurated by Dr. N. Prasad Babu, Principal CSTS Govt. Kalasala Jangareddigudem. Sri M.Rammana Dora was the Chief Guest and Sri J.Suresh Babu, MEO, Koyyalagudem; Sri T. Babu Rao MEO, Buttaigudem; Sri K.Srinivasa Rao, MEO, Jeelugumilli; Sri B. Ramudu MEO 1, Jangareddigudem and Sri G.Ramulu, MEO 2, Jangareddigudem, were invited as Special Guests. While addressing the teachers, the Dy. EO observed that acquiring skills in English medium is the need of the hour. He advised all the teachers to utilize the workshop to update their English language skills. Sri P. Shyam Sundar, DEO, Eluru, gave permission to avail On Duty (OD) to all the teachers who participated in the workshop.

In the workshop four English Lecturers from different Govt. Degree Colleges acted as the Resource Persons. The first session which ran from 10.00 am to 11.30 am was dealt by Dr K. Pankaj Kumar, Lecturer in English, Y V N R Govt. Degree College, Kaikaluru. His topic was "Relevance of English as a Medium of Instruction". Tea break was given from 11.30am to 11.45 am. The second session in the forenoon was conducted by Sri M. Venkateswara Rao, Lecturer in English, Govt. Degree College Buttaigudem. His topic was, "Challenges for an English Teacher to Teach English & Effective Methods of Teaching English". Lunch break was given between 1.00pm and 2.00pm. In the post lunch session, Sri P. Sanyasi Rao, Lecturer in English, CSTS Govt. Kalasala, Jangareddigudem, discussed the topic "The Aspect of Concord in the English Medium" from 2.00pm to 3.15pm. Tea break was given from 3.15pm to 3.30 pm. The last session in the workshop was conducted by Dr G. Srinivasa Rao, Lecturer in English, CSTS Government Kalasala, Jangareddigudem. He discussed the topic titled, "Basics in Reading and Speaking" from 3.30pm to 4.30 pm. The workshop came to conclusion with the distribution certificates to all the participants. All participants expressed their great satisfaction at the way the workshop was conducted in their feedback. They remarked that all the sessions, hospitality, punctuality and the relevance of the workshop theme were highly commendable. expressed their willingness to participate in such program as this in future as well. The total expenditure for the workshop which includes food, stationery, and other miscellaneous expenditure were met by the Principal, CSTS Govt. Kalasal, Jangarerddigudem. The National Anthem was sung in chorus at the end of the program.