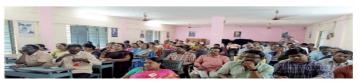

#### ABSTRACT ABOUT THE WORKSHOP PROCEEDINGS

The Department of English, and the IQAC of CSTS Govt. Kalasala, conducted a one-day workshop on "An Effective Way of Teaching in English Medium" to the English Teachers from the ZP, Govt. and the Residential High Schools in the Koyyalagudem Division in Eluru District, Andhra Pradesh. Seventy five English Teachers (SA-Eng & TGT/PGT-Eng) from the Koyyalagudem, Jangareddigudem, Buttaigudem and Jeelugumilli Mandals attended the workshop. The workshop was conducted from 9 am to 5 pm on 23-8-2023(Wednesday). The workshop was inaugurated by Dr. N. Prasad Babu, Principal CSTS Govt. Kalasala Jangareddigudem. Sri M.Rammana Dora was the Chief Guest and Sri J.Suresh Babu, MEO, Koyyalagudem; Sri T. Babu Rao MEO, Buttaigudem; Sri K.Srinivasa Rao, MEO, Jeelugumilli; Sri B. Ramudu MEO 1, Jangareddigudem and Sri G.Ramulu, MEO 2, Jangareddigudem, were invited as Special Guests. While addressing the teachers, the Dy. EO observed that acquiring skills in English medium is the need of the hour. He advised all the teachers to utilize the workshop to update their English language skills. Sri P. Shyam Sundar, DEO, Eluru, gave permission to avail On Duty (OD) to all the teachers who participated in the workshop.