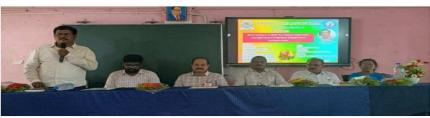

#### ABSTRACT ABOUT THE WORKSHOP PROCEEDINGS

The Department of English, and the IQAC of CSTS Govt. Kalasala, conducted a one-day workshop on "An Effective Way of Teaching in English Medium" to the English Teachers from the ZP, Govt. and the Residential High Schools in the Koyyalagudem Division in Eluru District, Andhra Pradesh. Seventy five English Teachers (SA-Eng & TGT/PGT-Eng) from the Koyyalagudem, Jangareddigudem, Buttaigudem and Jeelugumilli Mandals attended the workshop. The workshop was conducted from 9 am to 5 pm on 23-8-2023(Wednesday). The workshop was inaugurated by Dr. N. Prasad Babu, Principal CSTS Govt. Kalasala Jangareddigudem. Sri M.Rammana Dora was the Chief Guest and Sri J.Suresh Babu, MEO, Koyyalagudem; Sri T. Babu Rao MEO, Buttaigudem; Sri K.Srinivasa Rao, MEO, Jeelugumilli; Sri B. Ramudu MEO 1, Jangareddigudem and Sri G.Ramulu, MEO 2, Jangareddigudem, were invited as Special Guests. While addressing the teachers, the Dy. EO observed that acquiring skills in English medium is the need of the hour. He advised all the teachers to utilize the workshop to update their English language skills. Sri P. Shyam Sundar, DEO, Eluru, gave permission to avail On Duty (OD) to all the teachers who participated in the workshop.

In the workshop four English Lecturers from different Govt. Degree Colleges acted as the Resource Persons. The first session which ran from 10.00 am to 11.30 am was dealt by Dr K. Pankaj Kumar, Lecturer in English, Y V N R Govt. Degree College, Kaikaluru. His topic was "Relevance of English as a Medium of Instruction". Tea break was given from 11.30am to 11.45 am. The second session in the forenoon was conducted by Sri M. Venkateswara Rao, Lecturer in English, Govt. Degree College Buttaigudem. His topic was, "Challenges for an English Teacher to Teach English & Effective Methods of Teaching English". Lunch break was given between 1.00pm and 2.00pm. In the post lunch session, Sri P. Sanyasi Rao, Lecturer in English, CSTS Govt. Kalasala, Jangareddigudem, discussed the topic "The Aspect of Concord in the English Medium" from 2.00pm to 3.15pm. Tea break was given from 3.15pm to 3.30 pm. The last session in the workshop was conducted by Dr G. Srinivasa Rao, Lecturer in English, CSTS Government Kalasala, Jangareddigudem. He discussed the topic titled, "Basics in Reading and Speaking" from 3.30pm to 4.30 pm. The workshop came to conclusion with the distribution certificates to all the participants. All participants expressed their great satisfaction at the way the workshop was conducted in their feedback. They remarked that all the sessions, hospitality, punctuality and the relevance of the workshop theme were highly commendable. expressed their willingness to participate in such program as this in future as well. The total expenditure for the workshop which includes food, stationery, and other miscellaneous expenditure were met by the Principal, CSTS Govt. Kalasal, Jangarerddigudem. The National Anthem was sung in chorus at the end of the program.