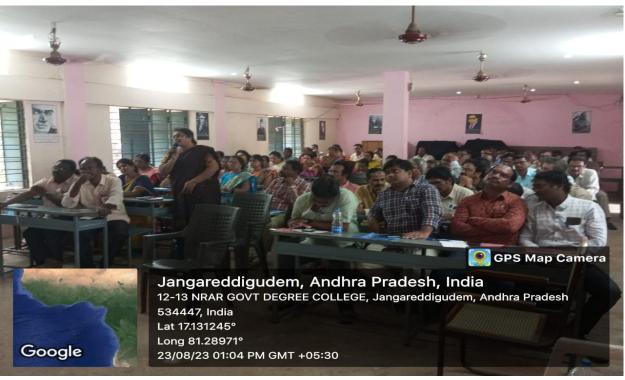

#### ABSTRACT ABOUT THE WORKSHOP PROCEEDINGS

The Department of English, and the IQAC of CSTS Govt. Kalasala, conducted a one-day workshop on "An Effective Way of Teaching in English Medium" to the English Teachers from the ZP, Govt. and the Residential High Schools in the Koyyalagudem Division in Eluru District, Andhra Pradesh. Seventy five English Teachers (SA-Eng & TGT/PGT-Eng) from the Koyyalagudem, Jangareddigudem, Buttaigudem and Jeelugumilli Mandals attended the workshop. The workshop was conducted from 9 am to 5 pm on 23-8-2023(Wednesday). The workshop was inaugurated by Dr. N. Prasad Babu, Principal CSTS Govt. Kalasala Jangareddigudem. Sri M.Rammana Dora was the Chief Guest and Sri J.Suresh Babu, MEO, Koyyalagudem; Sri T. Babu Rao MEO, Buttaigudem; Sri K.Srinivasa Rao, MEO, Jeelugumilli; Sri B. Ramudu MEO 1, Jangareddigudem and Sri G.Ramulu, MEO 2, Jangareddigudem, were invited as Special Guests. While addressing the teachers, the Dy. EO observed that acquiring skills in English medium is the need of the hour. He advised all the teachers to utilize the workshop to update their English language skills. Sri P. Shyam Sundar, DEO, Eluru, gave permission to avail On Duty (OD) to all the teachers who participated in the workshop.

In the workshop four English Lecturers from different Govt. Degree Colleges acted as the Resource Persons. The first session which ran from 10.00 am to 11.30 am was dealt by Dr K. Pankaj Kumar, Lecturer in English, Y V N R Govt. Degree College, Kaikaluru. His topic was "Relevance of English as a Medium of Instruction". Tea break was given from 11.30am to 11.45 am. The second session in the forenoon was conducted by Sri M. Venkateswara Rao, Lecturer in English, Govt. Degree College Buttaigudem. His topic was, "Challenges for an English Teacher to Teach English & Effective Methods of Teaching English". Lunch break was given between 1.00pm and 2.00pm. In the post lunch session, Sri P. Sanyasi Rao, Lecturer in English, CSTS Govt. Kalasala, Jangareddigudem, discussed the topic "The Aspect of Concord in the English Medium" from 2.00pm to 3.15pm. Tea break was given from 3.15pm to 3.30 pm. The last session in the workshop was conducted by Dr G. Srinivasa Rao, Lecturer in English, CSTS Government Kalasala, Jangareddigudem. He discussed the topic titled, "Basics in Reading and Speaking" from 3.30pm to 4.30 pm. The workshop came to conclusion with the distribution certificates to all the participants. All participants expressed their great satisfaction at the way the workshop was conducted in their feedback. They remarked that all the sessions, hospitality, punctuality and the relevance of the workshop theme were highly commendable. expressed their willingness to participate in such program as this in future as well. The total expenditure for the workshop which includes food, stationery, and other miscellaneous expenditure were met by the Principal, CSTS Govt. Kalasal, Jangarerddigudem. The National Anthem was sung in chorus at the end of the program.