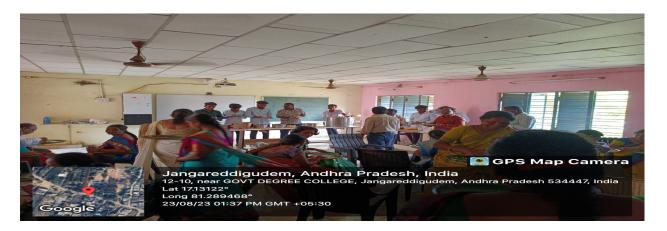

#### ABSTRACT ABOUT THE WORKSHOP PROCEEDINGS

The Department of English, and the IQAC of CSTS Govt. Kalasala, conducted a one-day workshop on "An Effective Way of Teaching in English Medium" to the English Teachers from the ZP, Govt. and the Residential High Schools in the Koyyalagudem Division in Eluru District, Andhra Pradesh. Seventy five English Teachers (SA-Eng & TGT/PGT-Eng) from the Koyyalagudem, Jangareddigudem, Buttaigudem and Jeelugumilli Mandals attended the workshop. The workshop was conducted from 9 am to 5 pm on 23-8-2023(Wednesday). The workshop was inaugurated by Dr. N. Prasad Babu, Principal CSTS Govt. Kalasala Jangareddigudem. Sri M.Rammana Dora was the Chief Guest and Sri J.Suresh Babu, MEO, Koyyalagudem; Sri T. Babu Rao MEO, Buttaigudem; Sri K.Srinivasa Rao, MEO, Jeelugumilli; Sri B. Ramudu MEO 1, Jangareddigudem and Sri G.Ramulu, MEO 2, Jangareddigudem, were invited as Special Guests. While addressing the teachers, the Dy. EO observed that acquiring skills in English medium is the need of the hour. He advised all the teachers to utilize the workshop to update their English language skills. Sri P. Shyam Sundar, DEO, Eluru, gave permission to avail On Duty (OD) to all the teachers who participated in the workshop.

In the workshop four English Lecturers from different Govt. Degree Colleges acted as the Resource Persons. The first session which ran from 10.00 am to 11.30 am was dealt by Dr K. Pankaj Kumar, Lecturer in English, Y V N R Govt. Degree College, Kaikaluru. His topic was "Relevance of English as a Medium of Instruction". Tea break was given from 11.30am to 11.45 am. The second session in the forenoon was conducted by Sri M. Venkateswara Rao, Lecturer in English, Govt. Degree College Buttaigudem. His topic was, "Challenges for an English Teacher to Teach English & Effective Methods of Teaching English". Lunch break was given between 1.00pm and 2.00pm. In the post lunch session, Sri P. Sanyasi Rao, Lecturer in English, CSTS Govt. Kalasala, Jangareddigudem, discussed the topic "The Aspect of Concord in the English Medium" from 2.00pm to 3.15pm. Tea break was given from 3.15pm to 3.30 pm. The last session in the workshop was conducted by Dr G. Srinivasa Rao, Lecturer in English, CSTS Government Kalasala, Jangareddigudem. He discussed the topic titled, "Basics in Reading and Speaking" from 3.30pm to 4.30 pm. The workshop came to conclusion with the distribution certificates to all the participants. All participants expressed their great satisfaction at the way the workshop was conducted in their feedback. They remarked that all the sessions, hospitality, punctuality and the relevance of the workshop theme were highly commendable. expressed their willingness to participate in such program as this in future as well. The total expenditure for the workshop which includes food, stationery, and other miscellaneous expenditure were met by the Principal, CSTS Govt. Kalasal, Jangarerddigudem. The National Anthem was sung in chorus at the end of the program.