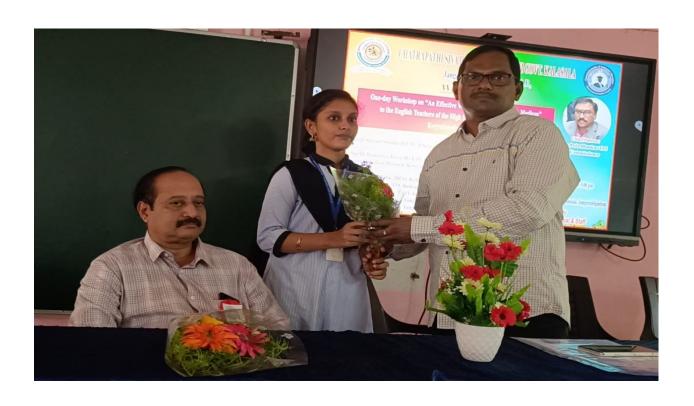

#### ABSTRACT ABOUT THE WORKSHOP PROCEEDINGS

The Department of English, and the IQAC of CSTS Govt. Kalasala, conducted a one-day workshop on "An Effective Way of Teaching in English Medium" to the English Teachers from the ZP, Govt. and the Residential High Schools in the Koyyalagudem Division in Eluru District, Andhra Pradesh. Seventy five English Teachers (SA-Eng & TGT/PGT-Eng) from the Koyyalagudem, Jangareddigudem, Buttaigudem and Jeelugumilli Mandals attended the workshop. The workshop was conducted from 9 am to 5 pm on 23-8-2023(Wednesday). The workshop was inaugurated by Dr. N. Prasad Babu, Principal CSTS Govt. Kalasala Jangareddigudem. Sri M.Rammana Dora was the Chief Guest and Sri J.Suresh Babu, MEO, Koyyalagudem; Sri T. Babu Rao MEO, Buttaigudem; Sri K.Srinivasa Rao, MEO, Jeelugumilli; Sri B. Ramudu MEO 1, Jangareddigudem and Sri G.Ramulu, MEO 2, Jangareddigudem, were invited as Special Guests. While addressing the teachers, the Dy. EO observed that acquiring skills in English medium is the need of the hour. He advised all the teachers to utilize the workshop to update their English language skills. Sri P. Shyam Sundar, DEO, Eluru, gave permission to avail On Duty (OD) to all the teachers who participated in the workshop.

In the workshop four English Lecturers from different Govt. Degree Colleges acted as the Resource Persons. The first session which ran from 10.00 am to 11.30 am was dealt by Dr K. Pankaj Kumar, Lecturer in English, Y V N R Govt. Degree College, Kaikaluru. His topic was "Relevance of English as a Medium of Instruction". Tea break was given from 11.30am to 11.45 am. The second session in the forenoon was conducted by Sri M. Venkateswara Rao, Lecturer in English, Govt. Degree College Buttaigudem. His topic was, "Challenges for an English Teacher to Teach English & Effective Methods of Teaching English". Lunch break was given between 1.00pm and 2.00pm. In the post lunch session, Sri P. Sanyasi Rao, Lecturer in English, CSTS Govt. Kalasala, Jangareddigudem, discussed the topic "The Aspect of Concord in the English Medium" from 2.00pm to 3.15pm. Tea break was given from 3.15pm to 3.30 pm. The last session in the workshop was conducted by Dr G. Srinivasa Rao, Lecturer in English, CSTS Government Kalasala, Jangareddigudem. He discussed the topic titled, "Basics in Reading and Speaking" from 3.30pm to 4.30 pm. The workshop came to conclusion with the distribution certificates to all the participants. All participants expressed their great satisfaction at the way the workshop was conducted in their feedback. They remarked that all the sessions, hospitality, punctuality and the relevance of the workshop theme were highly commendable. expressed their willingness to participate in such program as this in future as well. The total expenditure for the workshop which includes food, stationery, and other miscellaneous expenditure were met by the Principal, CSTS Govt. Kalasal, Jangarerddigudem. The National Anthem was sung in chorus at the end of the program.