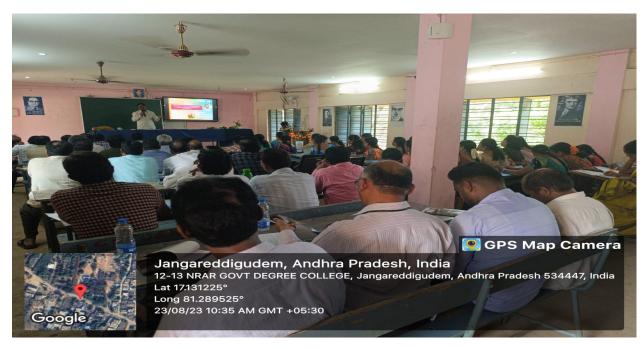

#### ABSTRACT ABOUT THE WORKSHOP PROCEEDINGS

The Department of English, and the IQAC of CSTS Govt. Kalasala, conducted a one-day workshop on "An Effective Way of Teaching in English Medium" to the English Teachers from the ZP, Govt. and the Residential High Schools in the Koyyalagudem Division in Eluru District, Andhra Pradesh. Seventy five English Teachers (SA-Eng & TGT/PGT-Eng) from the Koyyalagudem, Jangareddigudem, Buttaigudem and Jeelugumilli Mandals attended the workshop. The workshop was conducted from 9 am to 5 pm on 23-8-2023(Wednesday). The workshop was inaugurated by Dr. N. Prasad Babu, Principal CSTS Govt. Kalasala Jangareddigudem. Sri M.Rammana Dora was the Chief Guest and Sri J.Suresh Babu, MEO, Koyyalagudem; Sri T. Babu Rao MEO, Buttaigudem; Sri K.Srinivasa Rao, MEO, Jeelugumilli; Sri B. Ramudu MEO 1, Jangareddigudem and Sri G.Ramulu, MEO 2, Jangareddigudem, were invited as Special Guests. While addressing the teachers, the Dy. EO observed that acquiring skills in English medium is the need of the hour. He advised all the teachers to utilize the workshop to update their English language skills. Sri P. Shyam Sundar, DEO, Eluru, gave permission to avail On Duty (OD) to all the teachers who participated in the workshop.

In the workshop four English Lecturers from different Govt. Degree Colleges acted as the Resource Persons. The first session which ran from 10.00 am to 11.30 am was dealt by Dr K. Pankaj Kumar, Lecturer in English, Y V N R Govt. Degree College, Kaikaluru. His topic was "Relevance of English as a Medium of Instruction". Tea break was given from 11.30am to 11.45 am. The second session in the forenoon was conducted by Sri M. Venkateswara Rao, Lecturer in English, Govt. Degree College Buttaigudem. His topic was, "Challenges for an English Teacher to Teach English & Effective Methods of Teaching English". Lunch break was given between 1.00pm and 2.00pm. In the post lunch session, Sri P. Sanyasi Rao, Lecturer in English, CSTS Govt. Kalasala, Jangareddigudem, discussed the topic "The Aspect of Concord in the English Medium" from 2.00pm to 3.15pm. Tea break was given from 3.15pm to 3.30 pm. The last session in the workshop was conducted by Dr G. Srinivasa Rao, Lecturer in English, CSTS Government Kalasala, Jangareddigudem. He discussed the topic titled, "Basics in Reading and Speaking" from 3.30pm to 4.30 pm. The workshop came to conclusion with the distribution certificates to all the participants. All participants expressed their great satisfaction at the way the workshop was conducted in their feedback. They remarked that all the sessions, hospitality, punctuality and the relevance of the workshop theme were highly commendable. expressed their willingness to participate in such program as this in future as well. The total expenditure for the workshop which includes food, stationery, and other miscellaneous expenditure were met by the Principal, CSTS Govt. Kalasal, Jangarerddigudem. The National Anthem was sung in chorus at the end of the program.