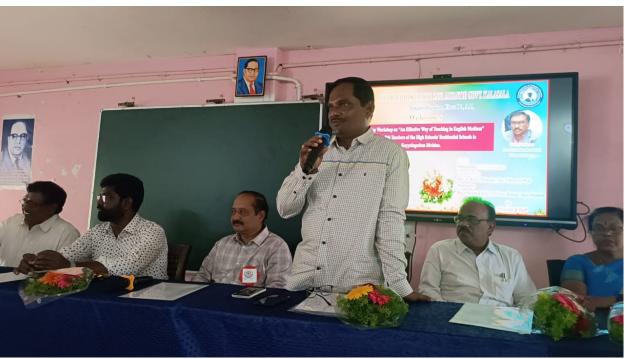

#### ABSTRACT ABOUT THE WORKSHOP PROCEEDINGS

The Department of English, and the IQAC of CSTS Govt. Kalasala, conducted a one-day workshop on "An Effective Way of Teaching in English Medium" to the English Teachers from the ZP, Govt. and the Residential High Schools in the Koyyalagudem Division in Eluru District, Andhra Pradesh. Seventy five English Teachers (SA-Eng & TGT/PGT-Eng) from the Koyyalagudem, Jangareddigudem, Buttaigudem and Jeelugumilli Mandals attended the workshop. The workshop was conducted from 9 am to 5 pm on 23-8-2023(Wednesday). The workshop was inaugurated by Dr. N. Prasad Babu, Principal CSTS Govt. Kalasala Jangareddigudem. Sri M.Rammana Dora was the Chief Guest and Sri J.Suresh Babu, MEO, Koyyalagudem; Sri T. Babu Rao MEO, Buttaigudem; Sri K.Srinivasa Rao, MEO, Jeelugumilli; Sri B. Ramudu MEO 1, Jangareddigudem and Sri G.Ramulu, MEO 2, Jangareddigudem, were invited as Special Guests. While addressing the teachers, the Dy. EO observed that acquiring skills in English medium is the need of the hour. He advised all the teachers to utilize the workshop to update their English language skills. Sri P. Shyam Sundar, DEO, Eluru, gave permission to avail On Duty (OD) to all the teachers who participated in the workshop.

In the workshop four English Lecturers from different Govt. Degree Colleges acted as the Resource Persons. The first session which ran from 10.00 am to 11.30 am was dealt by Dr K. Pankaj Kumar, Lecturer in English, Y V N R Govt. Degree College, Kaikaluru. His topic was "Relevance of English as a Medium of Instruction". Tea break was given from 11.30am to 11.45 am. The second session in the forenoon was conducted by Sri M. Venkateswara Rao, Lecturer in English, Govt. Degree College Buttaigudem. His topic was, "Challenges for an English Teacher to Teach English & Effective Methods of Teaching English". Lunch break was given between 1.00pm and 2.00pm. In the post lunch session, Sri P. Sanyasi Rao, Lecturer in English, CSTS Govt. Kalasala, Jangareddigudem, discussed the topic "The Aspect of Concord in the English Medium" from 2.00pm to 3.15pm. Tea break was given from 3.15pm to 3.30 pm. The last session in the workshop was conducted by Dr G. Srinivasa Rao, Lecturer in English, CSTS Government Kalasala, Jangareddigudem. He discussed the topic titled, "Basics in Reading and Speaking" from 3.30pm to 4.30 pm. The workshop came to conclusion with the distribution certificates to all the participants. All participants expressed their great satisfaction at the way the workshop was conducted in their feedback. They remarked that all the sessions, hospitality, punctuality and the relevance of the workshop theme were highly commendable. expressed their willingness to participate in such program as this in future as well. The total expenditure for the workshop which includes food, stationery, and other miscellaneous expenditure were met by the Principal, CSTS Govt. Kalasal, Jangarerddigudem. The National Anthem was sung in chorus at the end of the program.