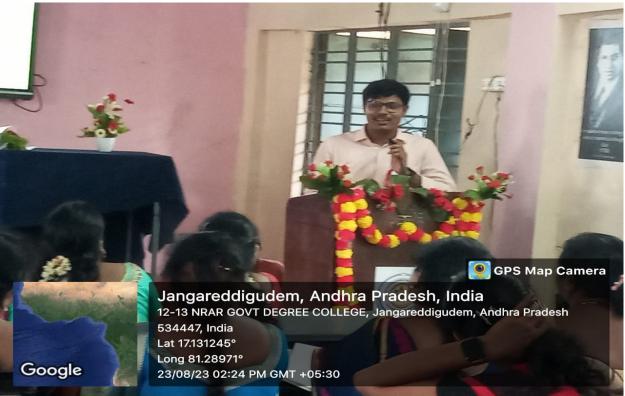

#### ABSTRACT ABOUT THE WORKSHOP PROCEEDINGS

The Department of English, and the IQAC of CSTS Govt. Kalasala, conducted a one-day workshop on "An Effective Way of Teaching in English Medium" to the English Teachers from the ZP, Govt. and the Residential High Schools in the Koyyalagudem Division in Eluru District, Andhra Pradesh. Seventy five English Teachers (SA-Eng & TGT/PGT-Eng) from the Koyyalagudem, Jangareddigudem, Buttaigudem and Jeelugumilli Mandals attended the workshop. The workshop was conducted from 9 am to 5 pm on 23-8-2023(Wednesday). The workshop was inaugurated by Dr. N. Prasad Babu, Principal CSTS Govt. Kalasala Jangareddigudem. Sri M.Rammana Dora was the Chief Guest and Sri J.Suresh Babu, MEO, Koyyalagudem; Sri T. Babu Rao MEO, Buttaigudem; Sri K.Srinivasa Rao, MEO, Jeelugumilli; Sri B. Ramudu MEO 1, Jangareddigudem and Sri G.Ramulu, MEO 2, Jangareddigudem, were invited as Special Guests. While addressing the teachers, the Dy. EO observed that acquiring skills in English medium is the need of the hour. He advised all the teachers to utilize the workshop to update their English language skills. Sri P. Shyam Sundar, DEO, Eluru, gave permission to avail On Duty (OD) to all the teachers who participated in the workshop.

In the workshop four English Lecturers from different Govt. Degree Colleges acted as the Resource Persons. The first session which ran from 10.00 am to 11.30 am was dealt by Dr K. Pankaj Kumar, Lecturer in English, Y V N R Govt. Degree College, Kaikaluru. His topic was "Relevance of English as a Medium of Instruction". Tea break was given from 11.30am to 11.45 am. The second session in the forenoon was conducted by Sri M. Venkateswara Rao, Lecturer in English, Govt. Degree College Buttaigudem. His topic was, "Challenges for an English Teacher to Teach English & Effective Methods of Teaching English". Lunch break was given between 1.00pm and 2.00pm. In the post lunch session, Sri P. Sanyasi Rao, Lecturer in English, CSTS Govt. Kalasala, Jangareddigudem, discussed the topic "The Aspect of Concord in the English Medium" from 2.00pm to 3.15pm. Tea break was given from 3.15pm to 3.30 pm. The last session in the workshop was conducted by Dr G. Srinivasa Rao, Lecturer in English, CSTS Government Kalasala, Jangareddigudem. He discussed the topic titled, "Basics in Reading and Speaking" from 3.30pm to 4.30 pm. The workshop came to conclusion with the distribution certificates to all the participants. All participants expressed their great satisfaction at the way the workshop was conducted in their feedback. They remarked that all the sessions, hospitality, punctuality and the relevance of the workshop theme were highly commendable. expressed their willingness to participate in such program as this in future as well. The total expenditure for the workshop which includes food, stationery, and other miscellaneous expenditure were met by the Principal, CSTS Govt. Kalasal, Jangarerddigudem. The National Anthem was sung in chorus at the end of the program.