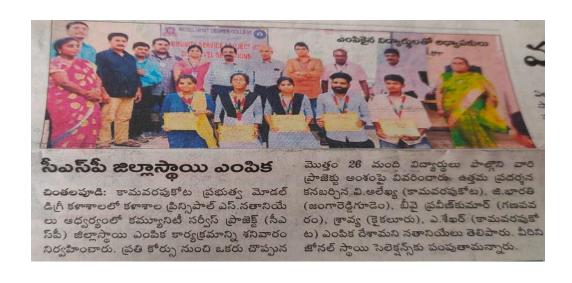

# జిల్లాస్థాయిలో విజేతలుగా నిలిచిన ప్రభుత్వ డిగ్రీ కళాశాల విద్యార్థులు

జంగారెడ్డిగూడెం అక్టోబర్ 3, పల్లెజ్యోతిప్రతినిది

స్థానిక చత్రపతి శివాజీ త్రిసజయంతి ప్రభుత్వ డిగ్రీ కళాశాల జంగారెడ్డిగూడెం బీకాం రెండవ సంవత్సరం చదువుతున్న విద్యార్థులు కమ్యూనిటీ సర్వీస్

డ్రాజెక్టులో భాగంగా ఆదర్శ ప్రభుత్వ డిగ్రీ కళాశాల కామవరపుకోట నందు జిల్లావ్యాప్తంగా కమిషనర్ ఆఫ్ కాలేజ్ ఎద్యుకేషన్ వారు నిర్వహించిన పోటీనందు బి. భారతి బీకాం జనరల్, వి. ధీరజ్ కుమార్ కంప్యూటర్ విభాగాల నందు ప్రధమ ద్వితీయ స్థానాలను సాధించడం జరిగింది.దీనికి గాను కళాశాల ట్రిన్సిపల్ ఎస్. ప్రసాద్ బాబు ప్రత్యేక అభినందనలు తెలియజేయడం జరిగింది. మొదటి బహుమతి గెలిచిన విద్యార్థిని రాడ్ర్షస్థాయి పోటీలకు వెళ్లడానికి గాను తగిన విధంగా శిక్షణను ఇస్తామని తెలియ జేయదం జరిగింది.కళాశాల కామర్స్ డిపార్ట్మెంట్ ఆధ్వర్యంలో ప్రత్యేక కమిటీ కళాశాల కమ్యూనిటీ సర్వీస్ డ్రాజెక్ట్ కోఆర్డినేటర్ బద్రి నారాయణ , ఐక్యు ఏసి కోఆర్డినేటర్ కె. నత్య రాజేష్, కామర్స్ డిపార్ట్మెంట్ కె. ఉత్తమ సాగర్, సిహెచ్.రమాదేవి, కే.వీ.వీ. శిరీష, జే.రాజా శ్రీకాంత్ కళాశాల స్థాయిలో బెస్ట్ డ్రాజెక్ట్ల్ల్ ను ఎంపిక చేసి జిల్లా స్థాయికి పంపించడం జరిగింది. జిల్లా స్థాయిలో మొదటి ద్వితీయ బహుమతులు గెలుచు కున్నందుకుగాను కళాశాల వైస్ ట్రిన్సిపల్ బి. శ్రశీనివాసరావు , టీచింగ్, నాస్ టీచింగ్ స్టాఫ్ విద్యార్థులకు ప్రత్యేక అభినందనలు తెలిపారు.