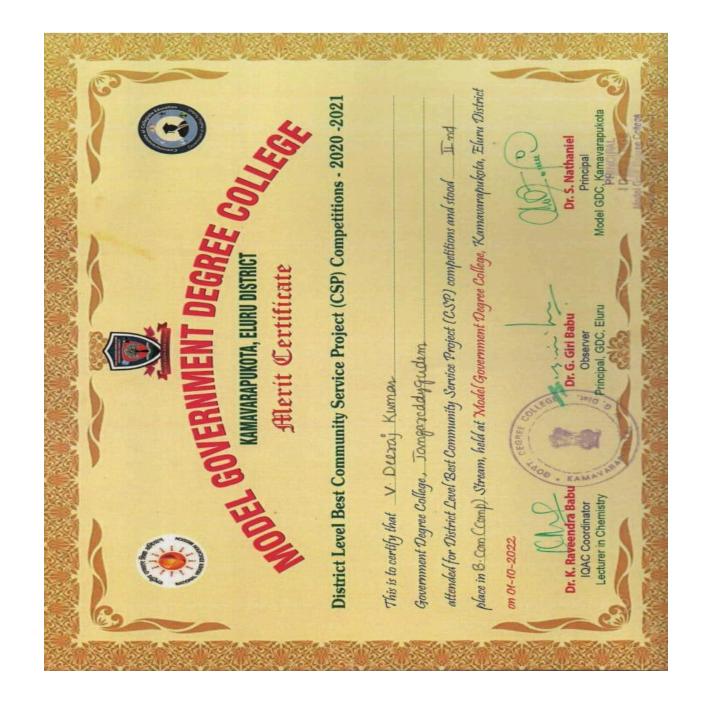

### **DEPARTMENT OF COMMERCE**

| S.No: | Year Of<br>Studying | Name Of The<br>Student | Branch | Employment/Achievement                  | Place Of Achieved | Phone<br>Number |
|-------|---------------------|------------------------|--------|-----------------------------------------|-------------------|-----------------|
| 1.    | 2021-22             | Bodeddi Bharathi       | B.Com  | Achieved C.S.P 1st Prize In             | I.D College       | 7093680612      |
|       |                     |                        | (Gen)  | District Level Competition              | Kamavarapu Kota.  |                 |
| 2.    | 2021-22             | Vemuri Dhiraj          | B.Com  | Achieved C.S.P 2 <sup>nd</sup> Prize In | I.D College       | 9912883569      |
|       |                     | Kumar                  | (CA)   | District Level Competition              | Kamavarapu Kota.  |                 |

District Level Best Community Service Project (CSP) Competitions - 2020 -2021

This is to certify that B. Bhanathi

Government Degree College Jourganddy guden attended for District Level Best Community Service Project (CSP) competitions and stood

place in \_\_B\_Com C6.) Stream, held at Model Government Degree College, Kamavarapukota, Eluru District

785

on 01-10-2022

ecturer in Chemistry IQAC Coordinator

Dr. G. Giri Babu Observer

Principal, GDC, Eluru 32