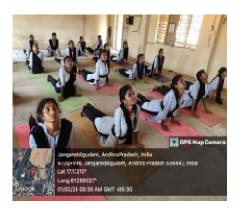

## **Department of Physical Education**

Going to organise

**Certificate course** 

on

**YOGA** 

Date: 22.01.2024 to 07.03.2024

**Venue: Department of Physical Education** 

**Time: 4-5 PM** 