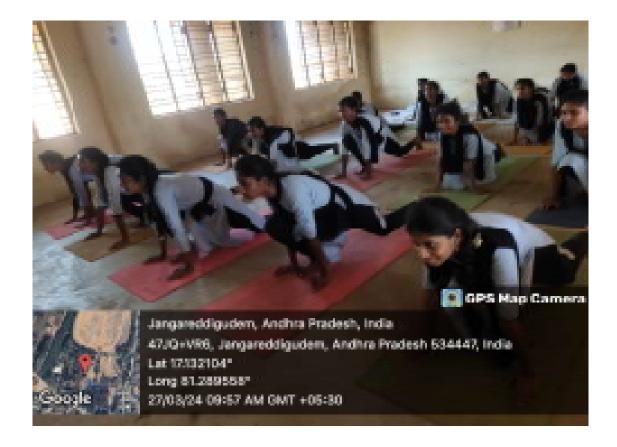

## **Department of Physical Education**

Going to organise

**Certificate course** 

on

**YOGA** 

Date: 22.01.2024 to 07.03.2024

**Venue: Department of Physical Education** 

**Time: 4-5 PM** 