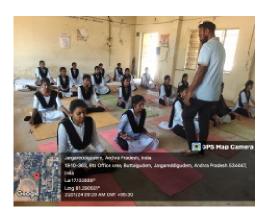

## **Department of Physical Education**

Going to organise

**Certificate course** 

on

**YOGA** 

Date: 22.01.2024 to 07.03.2024

**Venue: Department of Physical Education** 

**Time: 4-5 PM** 

#### **Certificate Course on YOGA**