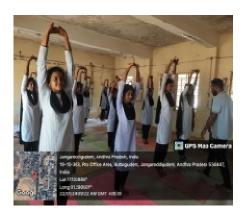

## **Department of Physical Education**

Going to organise

**Certificate course** 

on

**YOGA** 

Date: 22.01.2024 to 07.03.2024

**Venue: Department of Physical Education** 

**Time: 4-5 PM** 

#### **Certificate Course on YOGA**