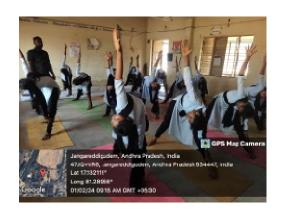

## **Department of Physical Education**

Going to organise

**Certificate course** 

on

**YOGA** 

Date: 22.01.2024 to 07.03.2024

**Venue: Department of Physical Education** 

**Time: 4-5 PM** 