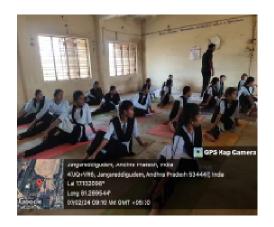

## **Department of Physical Education**

Going to organise

**Certificate course** 

on

**YOGA** 

Date: 22.01.2024 to 07.03.2024

**Venue: Department of Physical Education** 

**Time: 4-5 PM** 

#### **Certificate Course on YOGA**