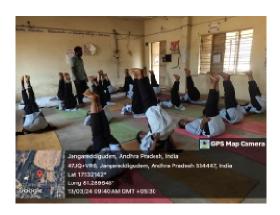

## **Department of Physical Education**

Going to organise

**Certificate course** 

on

**YOGA** 

Date: 22.01.2024 to 07.03.2024

**Venue: Department of Physical Education** 

**Time: 4-5 PM** 