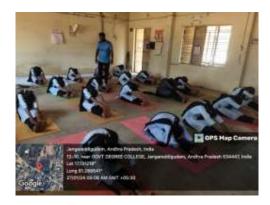

## **Department of Physical Education**

Going to organise

**Certificate course** 

on

**YOGA** 

Date: 22.01.2024 to 07.03.2024

**Venue: Department of Physical Education** 

**Time: 4-5 PM** 