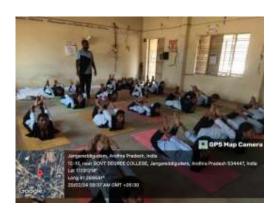

## **Department of Physical Education**

Going to organise

**Certificate course** 

on

**YOGA** 

Date: 22.01.2024 to 07.03.2024

**Venue: Department of Physical Education** 

**Time: 4-5 PM** 