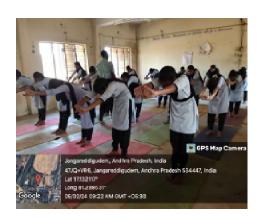

## **Department of Physical Education**

Going to organise

**Certificate course** 

on

**YOGA** 

Date: 22.01.2024 to 07.03.2024

**Venue: Department of Physical Education** 

**Time: 4-5 PM** 

#### **Certificate Course on YOGA**