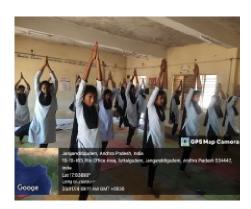

## **Department of Physical Education**

Going to organise

**Certificate course** 

on

**YOGA** 

Date: 22.01.2024 to 07.03.2024

**Venue: Department of Physical Education** 

**Time: 4-5 PM** 

| 1 2  | 22-01-2024 |              |                                         |
|------|------------|--------------|-----------------------------------------|
| 1    |            | 4 PM TO 5 PM | Inauguration of Certificate Course      |
| 2 2  | 23-01-2024 | 4 PM TO 5 PM | Introduction of Yoga                    |
| 3 2  | 24-01-2024 | 4 PM TO 5 PM | Yoga in early upansids                  |
| 4 2  | 25-01-2024 | 4 PM TO 5 PM | Yoga asanas                             |
| 5 2  | 27-01-2024 | 4 PM TO 5 PM | Yoga asanas                             |
| 6 2  | 28-01-2024 | 4 PM TO 5 PM | Need and importance of yoga in          |
| 7 3  | 30-01-2024 | 4 PM TO 5 PM | Physical Education & Sports Yoga asanas |
|      | 31-01-2024 | 4 PM TO 5 PM |                                         |
| 9 (  | 01-02-2024 | 4 PM TO 5 PM | Yoga asanas<br>Yoga asanas              |
| 10 ( | 05-02-2024 | 4 PM TO 5 PM | Foundation of yoga                      |
| 11 ( | 06-02-2024 | 4 PM TO 5 PM | Yoga asanas                             |
| 12 ( | 07-02-2024 | 4 PM TO 5 PM | Yoga asanas                             |
| 13 ( | 08-02-2024 | 4 PM TO 5 PM | Classification of Asanas                |
| 14 ( | 09-02-2024 | 4 PM TO 5 PM | Yoga asanas                             |
| 15 1 | 12-02-2024 | 4 PM TO 5 PM | Yoga asanas                             |
| 16   | 13-02-2024 | 4 PM TO 5 PM | Yoga asanas                             |
|      | 14-02-2024 | 4 PM TO 5 PM | Yoga asanas                             |
| 18   | 15-02-2024 | 4 PM TO 5 PM | Yoga asanas                             |
|      | 16-02-2024 | 4 PM TO 5 PM | Yoga asanas                             |
| 20 1 | 17-02-2024 | 4 PM TO 5 PM | Yoga asanas                             |
|      | 19-02-2024 | 4 PM TO 5 PM | Yoga asanas                             |
| 22 2 | 20-02-2024 | 4 PM TO 5 PM | Yoga asanas                             |
| 23 2 | 21-02-2024 | 4 PM TO 5 PM | Yoga asanas                             |
| 23 2 | 22-02-2024 | 4 PM TO 5 PM | Yoga asanas                             |
| 24 2 | 23-02-2024 | 4 PM TO 5 PM | Yoga asanas                             |
| 25 2 | 26-02-2024 | 4 PM TO 5 PM | Yoga Education                          |
| 26 2 | 27-02-2024 | 4 PM TO 5 PM | Yoga asanas                             |
| 27 2 | 28-02-2024 | 4 PM TO 5 PM | Yoga asanas                             |
| 28 ( | 02-03-2024 | 4 PM TO 5 PM | Yoga asanas                             |
| 29 ( | 06-03-2024 | 4 PM TO 5 PM | Competitions/Test in Yoga asanas        |