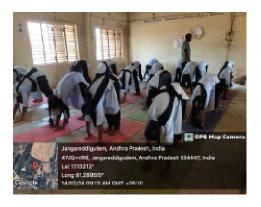

## **Department of Physical Education**

Going to organise

**Certificate course** 

on

**YOGA** 

Date: 22.01.2024 to 07.03.2024

**Venue: Department of Physical Education** 

**Time: 4-5 PM** 

#### **Certificate Course on YOGA**