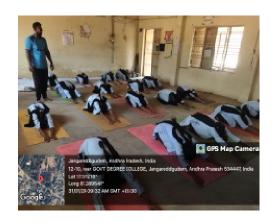

## **Department of Physical Education**

Going to organise

**Certificate course** 

on

**YOGA** 

Date: 22.01.2024 to 07.03.2024

**Venue: Department of Physical Education** 

**Time: 4-5 PM** 

#### **Certificate Course on YOGA**