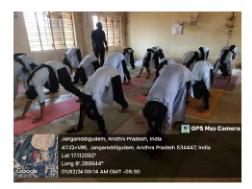

## **Department of Physical Education**

Going to organise

**Certificate course** 

on

**YOGA** 

Date: 22.01.2024 to 07.03.2024

**Venue: Department of Physical Education** 

**Time: 4-5 PM** 