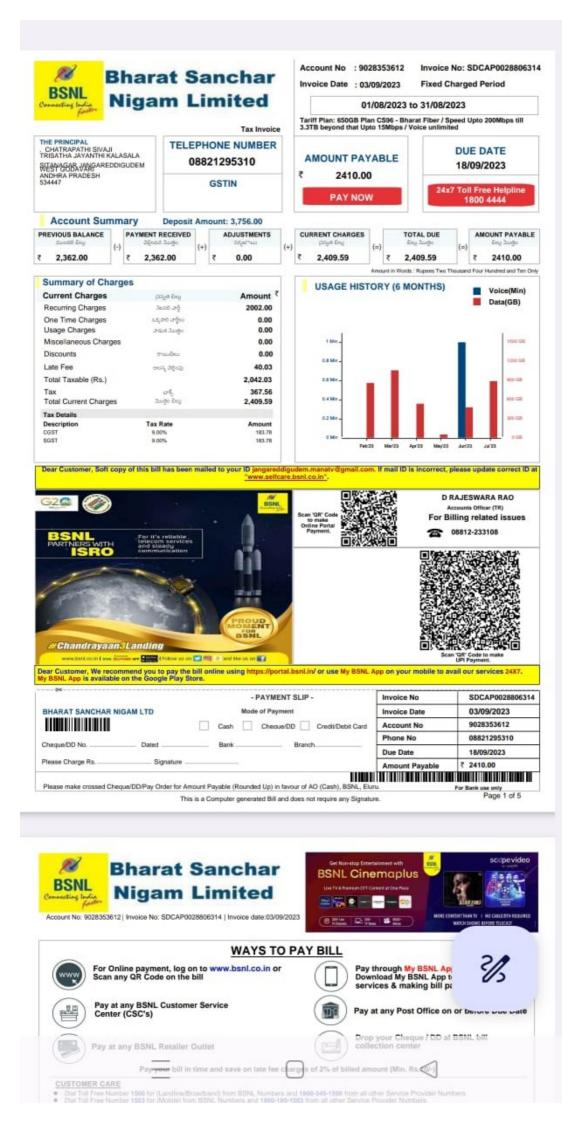

#### **COLLEGE WIFI CONFIGURATION**

### WIFI SPEED :- 433.3 Mbps

### WIFI PROVIDING PORT NAME :- GDC RUSA BAND WIDTH SPEED

| -                 |             |                 |
|-------------------|-------------|-----------------|
| eneral            |             |                 |
| Connection        |             |                 |
| IPv4 Connectraty: |             | Intern          |
| IPvt Connectiv    | sty:        | No network acce |
| Media State:      |             | Drab            |
| 95001             |             | GOC RUSA 3      |
| Duration:         |             | 05:52:          |
| Speed:            |             | 433.3 Mb        |
| Signal Quality:   |             | 22              |
| Detais            | Wheless Pro | iperties        |
| Activity          |             |                 |
|                   | sent —      | Necely          |
| Ey%s:             | 224,732,521 | 421,042,4       |
| Properties        | Speshie     | Disgnose        |