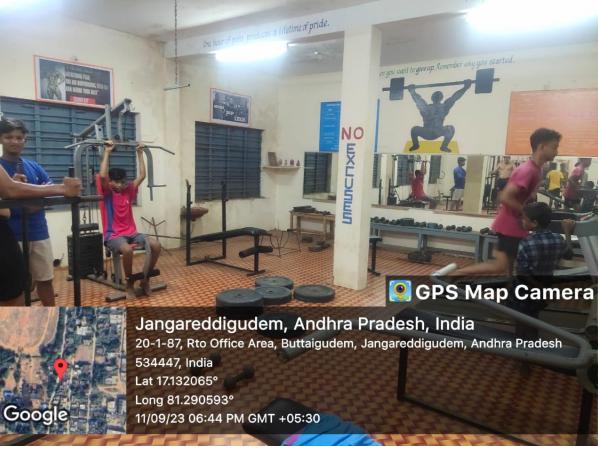

### **GYM FACILITY**





## OPEN AUDITORIUM FOR CULTURAL EVENTS AND YOGA



PLAY GROUND...COURTS FOR VOLLEY BALL, KABADDI, FOOT BALL, CRICKET, ATHLETICS



### YOGA PRACTICE

# Jangareddigudem, Andhra Pradesh, India

Google

47JQ+VR6, Jangareddigudem, Andhra Pradesh 534447, India Lat 17.132195° Long 81.28954° 20/06/23 03:25 PM GMT +05:30

💽 GPS Map Camera



Jangareddigudem, Andhra Pradesh, India 16-12-14/17, Sri Chaitanya School Zone Area, Ayyappa Colony, Jangareddigudem, Andhra Pradesh 534447, India Lat 17.131696° Long 81.289593° 21/06/23 09:01 AM GMT +05:30





Boogle

Jangareddigudem, Andhra Pradesh, India 16-12-14/17, Sri Chaitanya School Zone Area, Ayyappa Colony, Jangareddigudem, Andhra Pradesh 534447, India Lat 17.131457° Long 81.289544° 21/06/23 08:59 AM GMT +05:30

GOVERNMENT KAL

## SPS Map Camera

J