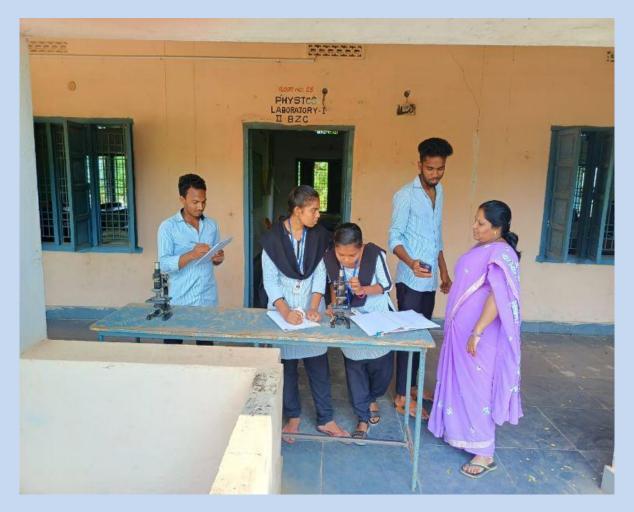

## **PHYSICS LAB**

💽 GPS Map Camera

C

Jangareddigudem, Andhra Pradesh, India 12-10, near GOVT DEGREE COLLEGE, Jangareddigudem, Andhra Pradesh 534447, India Lat 17.13143° Long 81.28917° 04/07/24 10:52 AM GMT +05:30