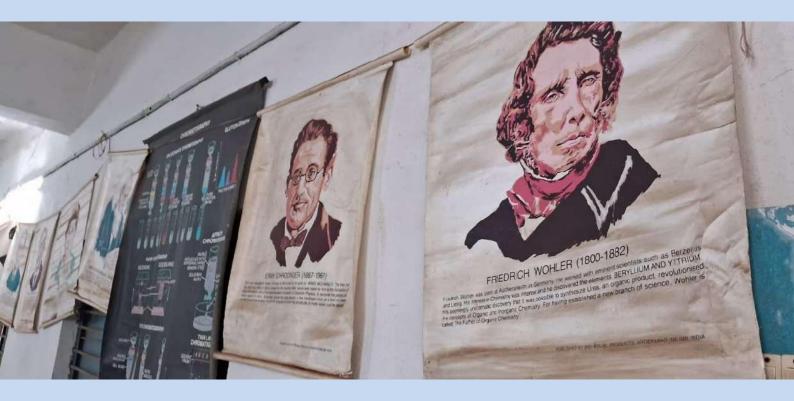

#### VIRTUAL CLASS ROOM WITH PROJECTOR



### RUSA 2.0 COMPUTER SCIENCE LAB WITH INTERACTIVE DIGITAL BOARD



#### **ENGLISH LANGUAGE LAB WITH INTERACTIVE DIGITAL BOARD**



💽 GPS Map Camera

10



Jangareddigudem, Andhra Pradesh, India 12-13 NRAR GOVT DEGREE COLLEGE, Jangareddigudem, Andhra Pradesh 534447, India Lat 17.131213° Long 81.289545° 07/09/23 02:57 PM GMT +05:30

### **RUSA 2.0 COMMERCE LAB WITH INTERACTIVE DIGITAL BOARD**



#### **BOTANY LAB**



#### **ZOOLOGY LAB**





Long 81.288927° 07/09/23 03:03 PM GMT +05:30

Google

## **PHYSICS LAB**



💽 GPS Map Camera



C

Jangareddigudem, Andhra Pradesh, India 12-10, near GOVT DEGREE COLLEGE, Jangareddigudem, Andhra Pradesh 534447, India Lat 17.13143° Long 81.28917° 04/07/24 10:52 AM GMT +05:30

## **CHEMISTRY LAB**



## **CHEMISTRY LAB**



# CHEMISTRY LAB