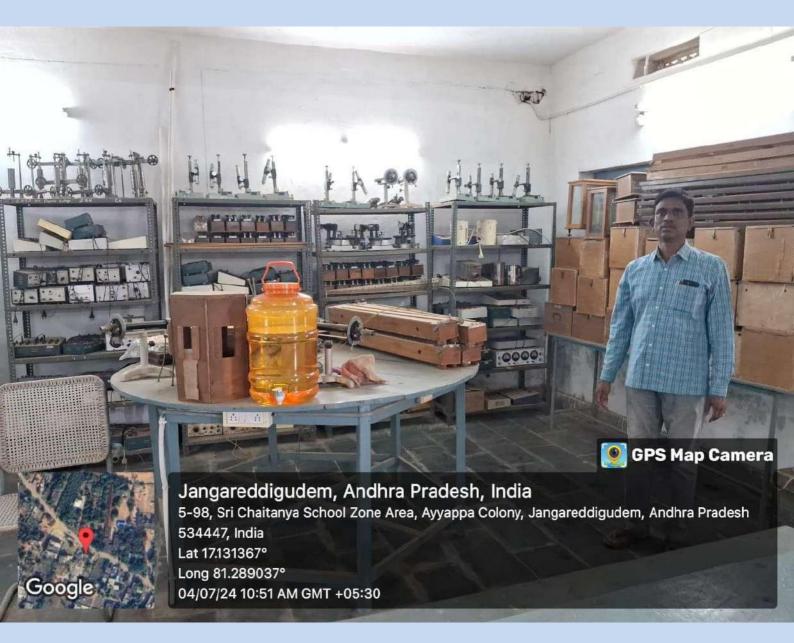

## **PHYSICS LAB**

💽 GPS Map Camera

C

Jangareddigudem, Andhra Pradesh, India 12-10, near GOVT DEGREE COLLEGE, Jangareddigudem, Andhra Pradesh 534447, India Lat 17.13143° Long 81.28917° 04/07/24 10:52 AM GMT +05:30