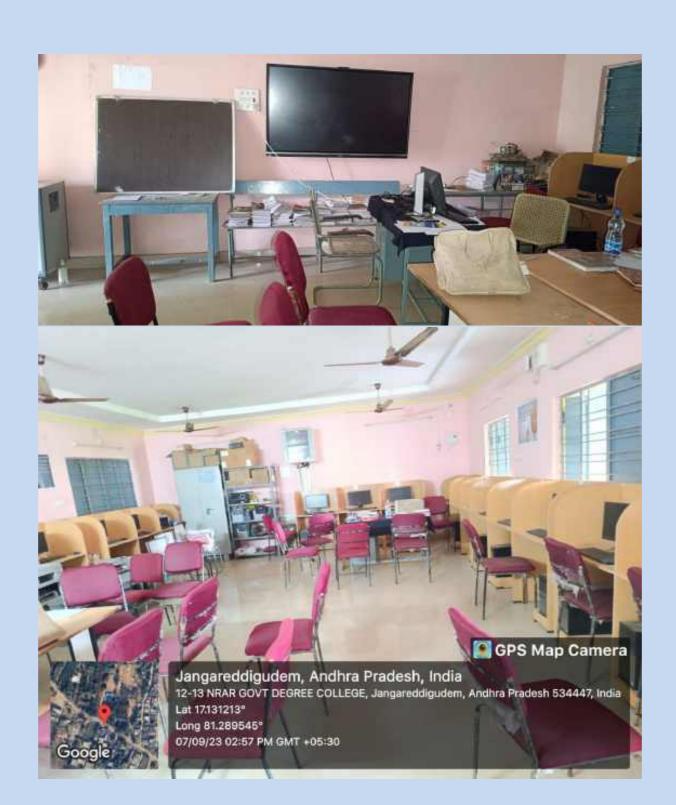

### CSTS Govt. Kalasala, Jangareddigudem

Affiliated to Adikavi Nannayya University, Rajamahendravaram

#### CSTS GDC LAYOUT PLAN



#### **ARTS, COMMERCE CLASS ROOMS - HERITAGE BLOCK**





#### SCIENCE CLASS ROOJMS AND SCIENCE BLOCK





#### **SCIENCE CLASS ROOJMS**



#### **VIRTUAL CLASS ROOM WITH PROJECTOR**



# RUSA 2.0 COMPUTER SCIENCE LAB WITH INTERACTIVE DIGITAL BOARD



## ENGLISH LANGUAGE LAB WITH INTERACTIVE DIGITAL BOARD





**COMMERCE LAB WITH INTERACTIVE DIGITAL BOARD** 

#### **BOTANY LAB**



#### **ZOOLOGY LAB**



#### SEMINAR HALL PLACEMENT ROOM



#### **ADMINISTRATION WING**

#### PRINCIPAL CHAMBER



#### **OFFICE ROOM**



#### **IQAC CHAMBER**



#### **EXAMINATIONS BRANCH**



## think fresh ....the INCUBATOR

# a remote area social entrepreneurship initiative

The Dept. of Economics
CSTS GOVERNMENT KALASALA
JANGAREDDIGUDEM – 534447

greencnu@gmail.com 9866334502

## think fresh ....the INCUBATOR



The concept of Incubator has been quite beneficial and helpful for the students as well as the local community. In this context, the dept. of economics, CSTS Govt.Kalasala, Jangareddigudem (a Degree College affiliated to AKNU adi kavi nannayya university, rajamahendravaram, Andhra Pradesh) has laun