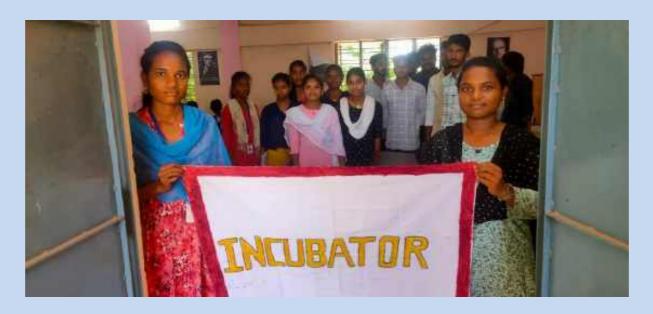

## think fresh ....the INCUBATOR

## think fresh ....the INCUBATOR

The concept of Incubator has been quite beneficial and helpful for the students as well as the local community. In this context, the dept. of economics, CSTS Govt.Kalasala, Jangareddigudem (a Degree College affiliated to AKNU adi kavi nannayya university, rajamahendravaram, Andhra Pradesh) has launched an INCUBATOR with a title....think fresh in the year 2023 to motivate the youth around.