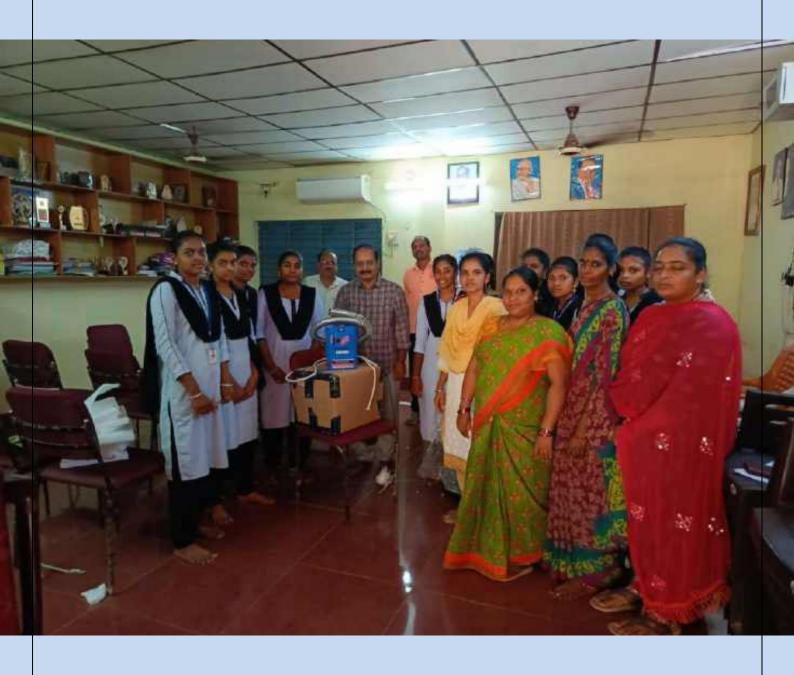

social entrepreneurship initiative

The Dept. of Economics
CSTS GOVERNMENT KALASALA
JANGAREDDIGUDEM – 534447

greencnu@gmail.com 9866334502

## think fresh ....the INCUBATOR



The concept of Incubator has been quite beneficial and helpful for the students as well as the local community. In this context, the dept. of economics, CSTS Govt.Kalasala, Jangareddigudem (a Degree College affiliated to AKNU adi kavi nannayya university, rajamahendravaram, Andhra Pradesh) has launched an INCUBATOR with a title....think fresh in the year 2023 to motivate the youth around.

The town Jangareddigudem is a revenue division near to the K.R.PURAM, ITDA integrated tribal development agency in Eluru District, Andhra Pradesh. Much of the region



#### INCINERATOR AND VENDING MACHINE FOR GIRLS WAITING HALL