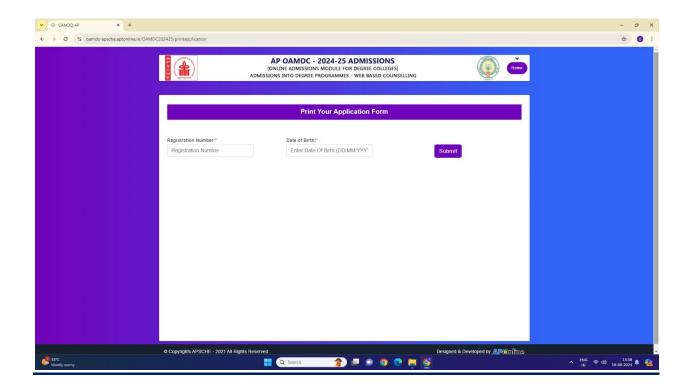

# HALL TICKET GENERATION

| ^                                                 | ADIKAVI NANNAYA UNIVERSITY                                           |   |
|---------------------------------------------------|----------------------------------------------------------------------|---|
| Adikavi Nannaya University 🍘 🔬 RESULTS 🛕 NOTIFICA | ALMAN-HEICRANARAW SIDER, AND-HARPHOLESH THTE INDA GBS-200000         | 0 |
|                                                   | © X<br>Get Top PPC Results<br>Research pay per click now             | 2 |
| 0.0                                               | deilysearches.net Open                                               |   |
| Home<br>Aditi<br>AKN<br>unive                     |                                                                      |   |
|                                                   | To Get Adikavi-Nannaya-University All Updates Enter Mobile Number GO |   |