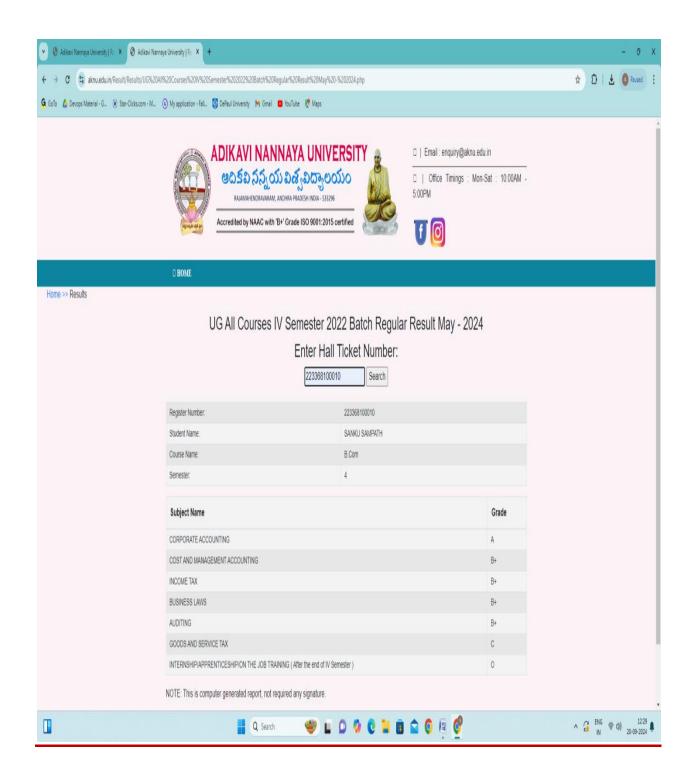

| Office Timings : Mon-Sat : 10:00AM -     SOOPM      Office Timings : Mon-Sat : 10:00AM -     Office Timings : 10:00AM -     Office T        | -<br>x D   L O             |



## **STUDENTS REGISTRATION UNDER EXAMINATION**

### **EXAMINATION NOTIFICATION**



### **EXAMINATION APPLICATION**



### **EXAMINATION TIME TABLE**

| 🛇 Adikavi Nannaya University   R: 🗙 🕂                 |                                                                                                                                                                       |     |     |   | - 0      |   |
|-------------------------------------------------------|-----------------------------------------------------------------------------------------------------------------------------------------------------------------------|-----|-----|---|----------|---|
| → C 😫 aknu.edu.in/Exams/timetable.php                 |