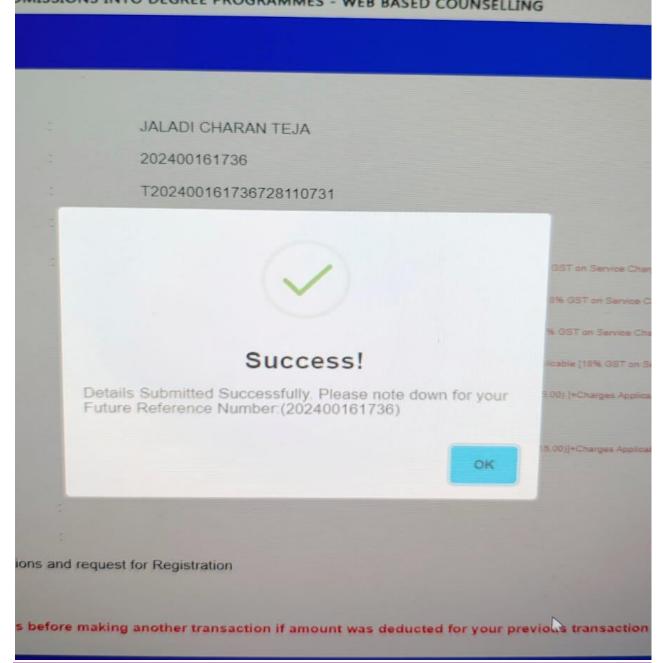

# HALL TICKET GENERATION

| ^                                                 | ADIKAVI NANNAYA UNIVERSITY                                           |   |
|---------------------------------------------------|----------------------------------------------------------------------|---|
| Adikavi Nannaya University 🍘 🔬 RESULTS 🛕 NOTIFICA | ALMAN-HEICRANARAW SIDER, AND-HARPHOLESH THTE INDA GBS-200000         | 0 |
|                                                   | © X<br>Get Top PPC Results<br>Research pay per click now             | 2 |
| 0.0                                               | deilysearches.net Open                                               |   |
| Home<br>Aditi<br>AKN<br>unive                     |                                                                      |   |
|                                                   | To Get Adikavi-Nannaya-University All Updates Enter Mobile Number GO |   |